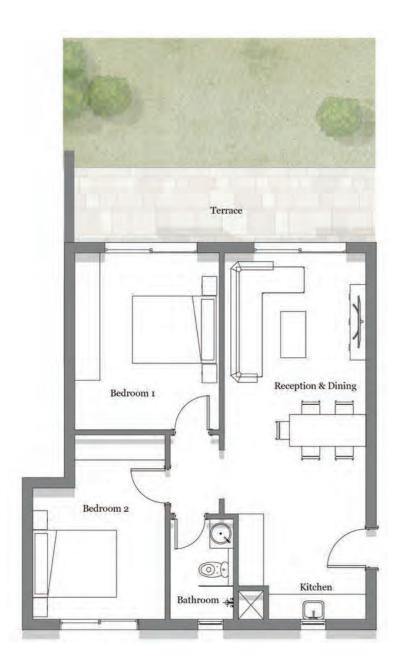

# ONE-BEDROOM APARTMENTS

In The Cribs Neighbourhood, there are 186 one-bedroom apartments that are either at ground, first, or second floor. The apartment is approximately 47sqm to 70sqm.

## ONE-BEDROOM TYPE A

TOTAL BUA 63 m<sup>2</sup>

**GROUND FLOOR** 

FIRST FLOOR

#### Space name

Reception & Dining Kitchen Bedroom Bathroom

Average Terrace Average Garden

> DISCLAIMER: All materials, dimensions and drawings are approximate. Information is subject to change without notice. Drawings are not to scale and actual usable floor space may vary from the state floor plans. The developer reserves the right to make revisions to the floor plans. All displayed garden and terrace areas vary according to unit locations in buildings and according to the project layout.

#### Dimensions

5.45 x 3.45 m 2.20 x 2.10 m 3.85 x 3.45 m 2.20 x 1.80 m

> 22 m <sup>2</sup> 50 m <sup>2</sup>