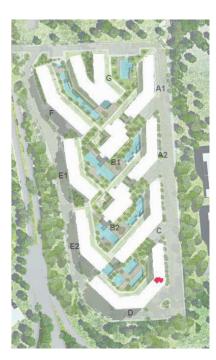

# MASTER PLAN

BUILDING D BUILDING E BUILDING F BUILDING G

The Cribs Neighbourhood has its own unique sense of architectural style; where less is more. Contemporary minimalism is the overall theme of the neighbourhood's architecture.