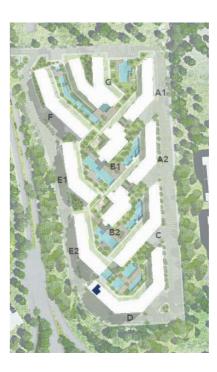

# MASTER PLAN

BUILDING D BUILDING E BUILDING F BUILDING G

The Cribs Neighbourhood has its own unique sense of architectural style; where less is more. Contemporary minimalism is the overall theme of the neighbourhood's architecture.