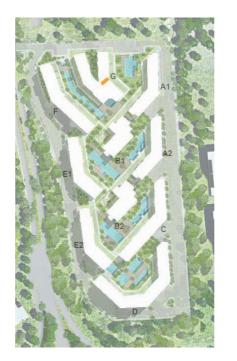

# MASTER PLAN

BUILDING D BUILDING E BUILDING F BUILDING G

The Cribs Neighbourhood has its own unique sense of architectural style; where less is more. Contemporary minimalism is the overall theme of the neighbourhood's architecture.