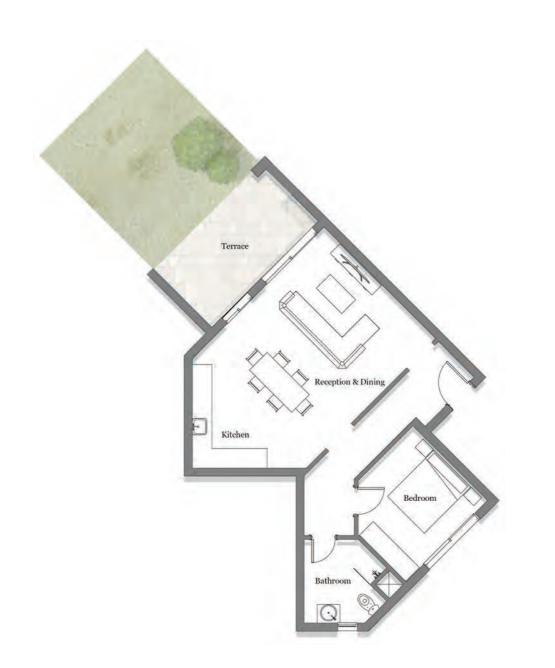

# ONE-BEDROOM APARTMENTS

In The Cribs Neighbourhood, there are 186 one-bedroom apartments that are either at ground, first, or second floor. The apartment is approximately 47sqm to 70sqm.