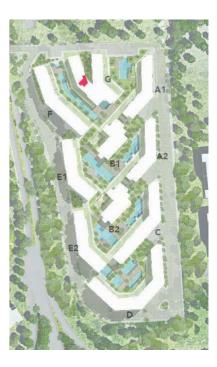

# MASTER PLAN

BUILDING D BUILDING E BUILDING F BUILDING G

The Cribs Neighbourhood has its own unique sense of architectural style; where less is more. Contemporary minimalism is the overall theme of the neighbourhood's architecture.

STUDIOS

In The Cribs Neighbourhood, there are 123 studios that are either at ground, first, or second floor. The studio is approximately 40sqm with 8sqm terraces.