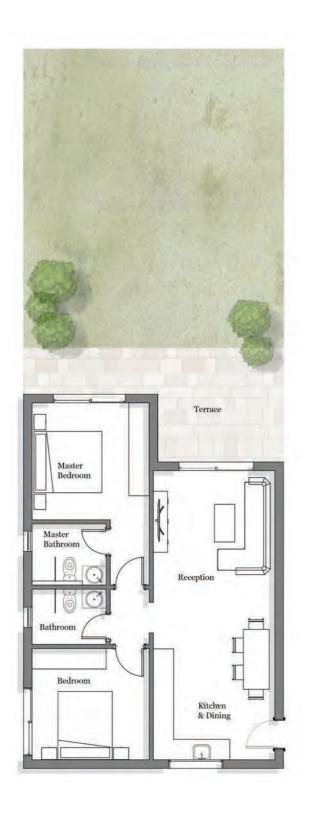

# ONE-BEDROOM APARTMENTS

In The Cribs Neighbourhood, there are 186 one-bedroom apartments that are either at ground, first, or second floor. The apartment is approximately 47sqm to 70sqm.

## ONE-BEDROOM TYPE A

TOTAL BUA 63 m<sup>2</sup>

**GROUND FLOOR** 

FIRST FLOOR

#### Space name

Reception & Dining Kitchen Bedroom Bathroom

Average Terrace Average Garden

> DISCLAIMER: All materials, dimensions and drawings are approximate. Information is subject to change without notice. Drawings are not to scale and actual usable floor space may vary from the state floor plans. The developer reserves the right to make revisions to the floor plans. All displayed garden and terrace areas vary according to unit locations in buildings and according to the project layout.

#### SECOND FLOOR

#### Dimensions

5.45 x 3.45 m 2.20 x 2.10 m 3.85 x 3.45 m 2.20 x 1.80 m

> 22 m <sup>2</sup> 50 m <sup>2</sup>