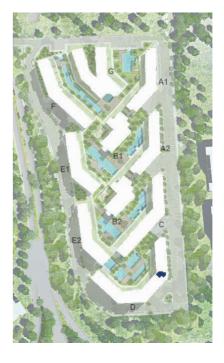

# MASTER PLAN

BUILDING D BUILDING E BUILDING F BUILDING G

The Cribs Neighbourhood has its own unique sense of architectural style; where less is more. Contemporary minimalism is the overall theme of the neighbourhood's architecture.