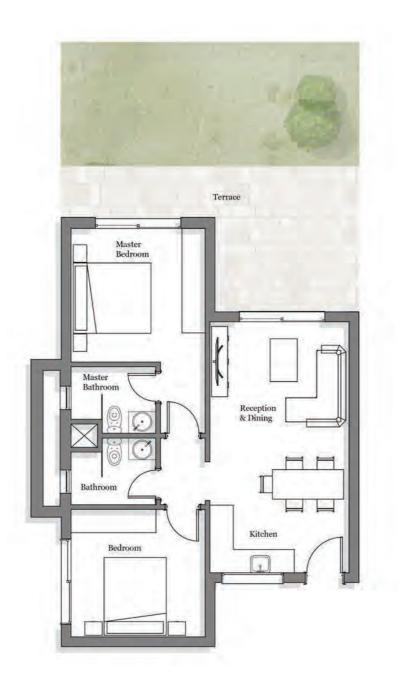

# ONE-BEDROOM APARTMENTS

In The Cribs Neighbourhood, there are 186 one-bedroom apartments that are either at ground, first, or second floor. The apartment is approximately 47sqm to 70sqm.

#### Space name

Reception & Dining Kitchen Bedroom Bathroom

Average Terrace Average Garden

> DISCLAIMER: All materials, dimensions and drawings are approximate. Information is subject to change without notice. Drawings are not to scale and actual usable floor space may vary from the state floor plans. The developer reserves the right to make revisions to the floor plans. All displayed garden and terrace areas vary according to unit locations in buildings and according to the project layout.