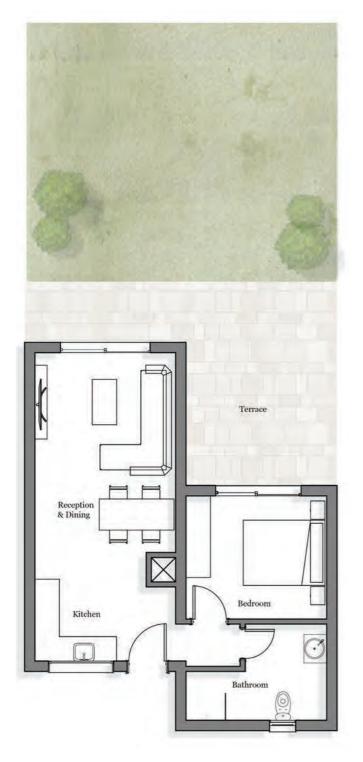

# ONE-BEDROOM APARTMENTS

In The Cribs Neighbourhood, there are 186 one-bedroom apartments that are either at ground, first, or second floor. The apartment is approximately 47sqm to 70sqm.

## ONE-BEDROOM TYPE A

TOTAL BUA 63 m<sup>2</sup>

**GROUND FLOOR** 

FIRST FLOOR

#### Space name

Reception & Dining Kitchen Bedroom Bathroom

Average Terrace Average Garden

> DISCLAIMER: All materials, dimensions and drawings are approximate. Information is subject to change without notice. Drawings are not to scale and actual usable floor space may vary from the state floor plans. The developer reserves the right to make revisions to the floor plans. All displayed garden and terrace areas vary according to unit locations in buildings and according to the project layout.

#### SECOND FLOOR

#### Dimensions

5.45 x 3.45 m 2.20 x 2.10 m 3.85 x 3.45 m 2.20 x 1.80 m

> 22 m <sup>2</sup> 50 m <sup>2</sup>