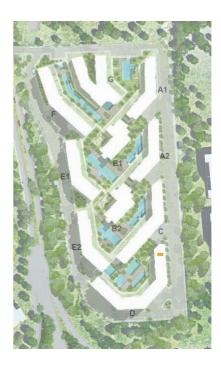

# MASTER PLAN

BUILDING D BUILDING E BUILDING F BUILDING G

The Cribs Neighbourhood has its own unique sense of architectural style; where less is more. Contemporary minimalism is the overall theme of the neighbourhood's architecture.