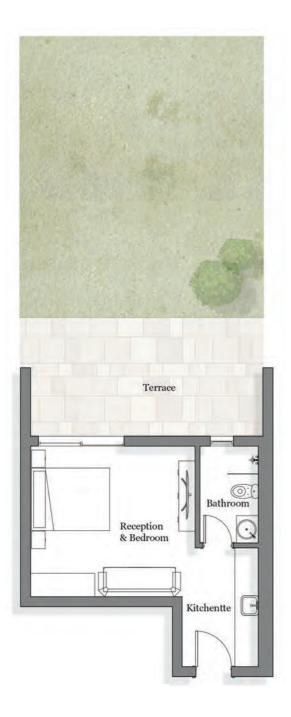

STUDIOS

In The Cribs Neighbourhood, there are 123 studios that are either at ground, first, or second floor. The studio is approximately 40sqm with 8sqm terraces.

## STUDIO TYPE A

TOTAL BUA 36 m<sup>2</sup>

**GROUND FLOOR** 

FIRST FLOOR

## Space name

Reception & Bedroom Bathroom Kitchenette

Average Terrace Average Garden

> DISCLAIMER: All materials, dimensions and drawings are approximate. Information is subject to change without notice. Drawings are not to scale and actual usable floor space may vary from the state floor plans. The developer reserves the right to make revisions to the floor plans. All displayed garden and terrace areas vary according to unit locations in buildings and according to the project layout.

### Dimensions

| 5.15 | Х | 3.45 | m |
|------|---|------|---|
| 2.30 | Х | 1.60 | m |
| 2.20 | Х | 1.70 | m |

8 m <sup>2</sup> 23 m <sup>2</sup>