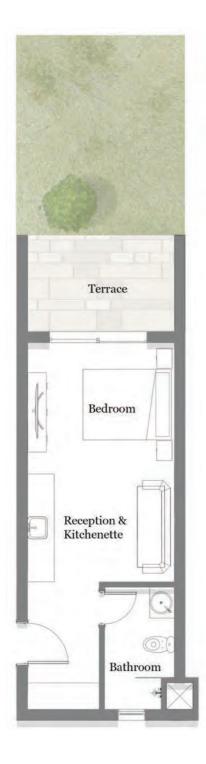

STUDIOS

In The Cribs Neighbourhood, there are 123 studios that are either at ground, first, or second floor. The studio is approximately 40sqm with 8sqm terraces.

## STUDIO TYPE A

TOTAL BUA 36 m<sup>2</sup>

**GROUND FLOOR** 

FIRST FLOOR

## Space name

Reception & Bedroom Bathroom Kitchenette

Average Terrace Average Garden

> DISCLAIMER: All materials, dimensions and drawings are approximate. Information is subject to change without notice. Drawings are not to scale and actual usable floor space may vary from the state floor plans. The developer reserves the right to make revisions to the floor plans. All displayed garden and terrace areas vary according to unit locations in buildings and according to the project layout.

### Dimensions

| 5.15 | Х | 3.45 | m |
|------|---|------|---|
| 2.30 | Х | 1.60 | m |
| 2.20 | Х | 1.70 | m |

8 m <sup>2</sup> 23 m <sup>2</sup>