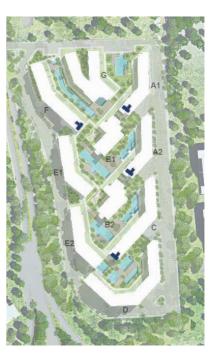

# MASTER PLAN

BUILDING D BUILDING E BUILDING F BUILDING G

The Cribs Neighbourhood has its own unique sense of architectural style; where less is more. Contemporary minimalism is the overall theme of the neighbourhood's architecture.