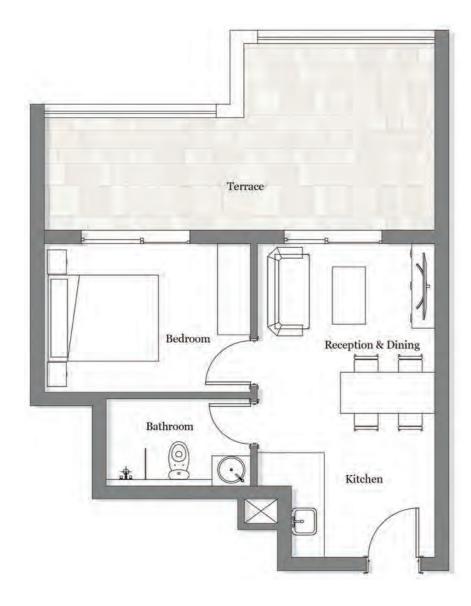

## ONE-BEDROOM TYPE A

TOTAL BUA 63 m<sup>2</sup>

**GROUND FLOOR** 

FIRST FLOOR

#### Space name

Reception & Dining Kitchen Bedroom Bathroom

Average Terrace Average Garden

> DISCLAIMER: All materials, dimensions and drawings are approximate. Information is subject to change without notice. Drawings are not to scale and actual usable floor space may vary from the state floor plans. The developer reserves the right to make revisions to the floor plans. All displayed garden and terrace areas vary according to unit locations in buildings and according to the project layout.

#### SECOND FLOOR

#### Dimensions

5.45 x 3.45 m 2.20 x 2.10 m 3.85 x 3.45 m 2.20 x 1.80 m

> 22 m <sup>2</sup> 50 m <sup>2</sup>