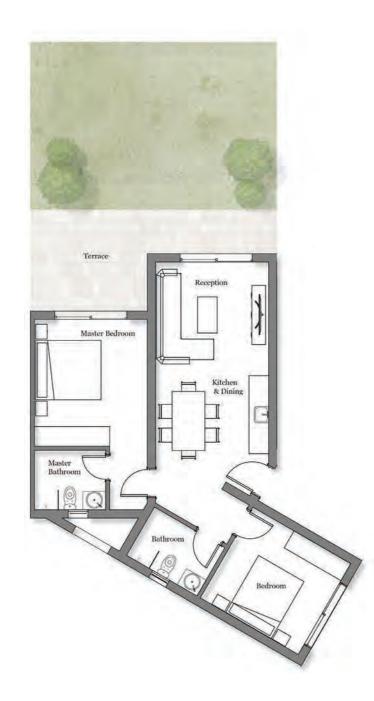

# ONE-BEDROOM APARTMENTS

In The Cribs Neighbourhood, there are 186 one-bedroom apartments that are either at ground, first, or second floor. The apartment is approximately 47sqm to 70sqm.

#### Space name

Reception & Dining Kitchen Bedroom Bathroom

Average Terrace Average Garden

> DISCLAIMER: All materials, dimensions and drawings are approximate. Information is subject to change without notice. Drawings are not to scale and actual usable floor space may vary from the state floor plans. The developer reserves the right to make revisions to the floor plans. All displayed garden and terrace areas vary according to unit locations in buildings and according to the project layout.

#### Dimensions

5.45 x 3.45 m 2.20 x 2.10 m 3.85 x 3.45 m 2.20 x 1.80 m

> 22 m <sup>2</sup> 50 m <sup>2</sup>