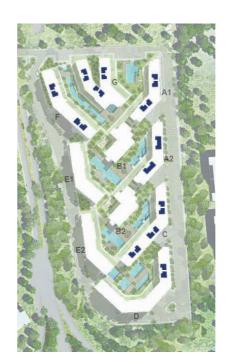

# MASTER PLAN

BUILDING D BUILDING E BUILDING F BUILDING G

The Cribs Neighbourhood has its own unique sense of architectural style; where less is more. Contemporary minimalism is the overall theme of the neighbourhood's architecture.