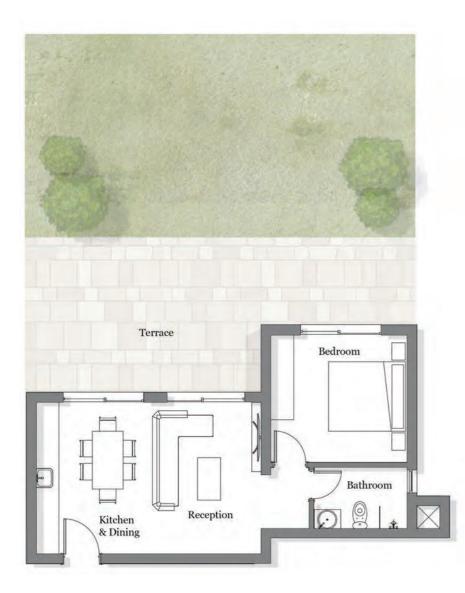

# ONE-BEDROOM APARTMENTS

In The Cribs Neighbourhood, there are 186 one-bedroom apartments that are either at ground, first, or second floor. The apartment is approximately 47sqm to 70sqm.

#### Space name

Reception & Dining Kitchen Bedroom Bathroom

Average Terrace Average Garden

> DISCLAIMER: All materials, dimensions and drawings are approximate. Information is subject to change without notice. Drawings are not to scale and actual usable floor space may vary from the state floor plans. The developer reserves the right to make revisions to the floor plans. All displayed garden and terrace areas vary according to unit locations in buildings and according to the project layout.

#### Dimensions

5.45 x 3.45 m 2.20 x 2.10 m 3.85 x 3.45 m 2.20 x 1.80 m

> 22 m <sup>2</sup> 50 m <sup>2</sup>