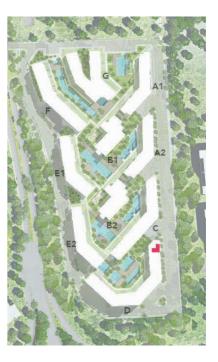

# MASTER PLAN

BUILDING D BUILDING E BUILDING F BUILDING G

The Cribs Neighbourhood has its own unique sense of architectural style; where less is more. Contemporary minimalism is the overall theme of the neighbourhood's architecture.