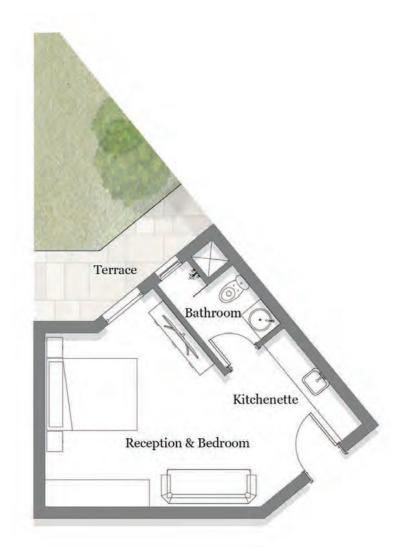

STUDIOS

In The Cribs Neighbourhood, there are 123 studios that are either at ground, first, or second floor. The studio is approximately 40sqm with 8sqm terraces.

## STUDIO TYPE A

TOTAL BUA 36 m<sup>2</sup>

**GROUND FLOOR** 

FIRST FLOOR

## Space name

Reception & Bedroom Bathroom Kitchenette

Average Terrace Average Garden

> DISCLAIMER: All materials, dimensions and drawings are approximate. Information is subject to change without notice. Drawings are not to scale and actual usable floor space may vary from the state floor plans. The developer reserves the right to make revisions to the floor plans. All displayed garden and terrace areas vary according to unit locations in buildings and according to the project layout.

### Dimensions

| 5.15 | Х | 3.45 | m |
|------|---|------|---|
| 2.30 | Х | 1.60 | m |
| 2.20 | Х | 1.70 | m |

8 m <sup>2</sup> 23 m <sup>2</sup>