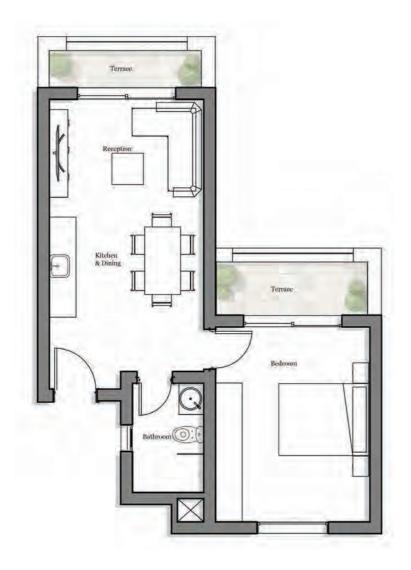

# ONE-BEDROOM APARTMENTS

In The Cribs Neighbourhood, there are 186 one-bedroom apartments that are either at ground, first, or second floor. The apartment is approximately 47sqm to 70sqm.

## ONE-BEDROOM TYPE A

TOTAL BUA 63 m<sup>2</sup>

**GROUND FLOOR** 

FIRST FLOOR

#### Space name

Reception & Dining Kitchen Bedroom Bathroom

Average Terrace Average Garden

> DISCLAIMER: All materials, dimensions and drawings are approximate. Information is subject to change without notice. Drawings are not to scale and actual usable floor space may vary from the state floor plans. The developer reserves the right to make revisions to the floor plans. All displayed garden and terrace areas vary according to unit locations in buildings and according to the project layout.