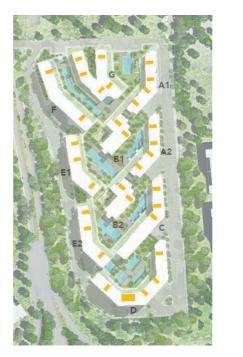

# MASTER PLAN

BUILDING D BUILDING E BUILDING F BUILDING G

The Cribs Neighbourhood has its own unique sense of architectural style; where less is more. Contemporary minimalism is the overall theme of the neighbourhood's architecture.