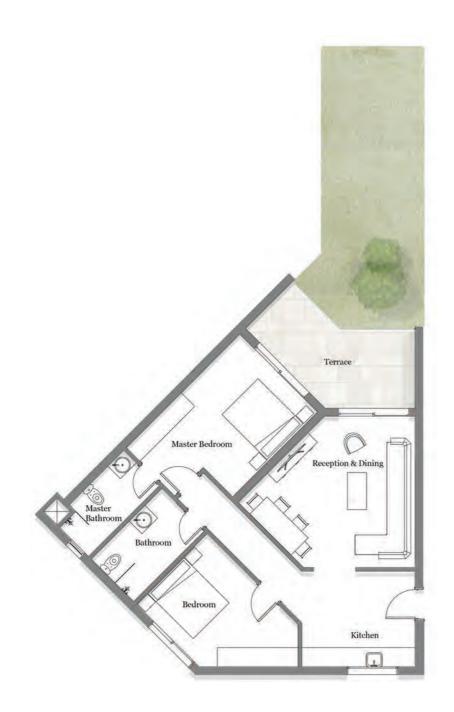

### TWO-BEDROOM TYPE H

TOTAL BUA 89 m<sup>2</sup>

**GROUND FLOOR** 

FIRST FLOOR

#### Space name

Reception Kitchen & Dining Master Bedroom Master Bathroom Bedroom Bathroom

Average Terrace Average Garden

> DISCLAIMER: All materials, dimensions and drawings are approximate. Information is subject to change without notice. Drawings are not to scale and actual usable floor space may vary from the state floor plans. The developer reserves the right to make revisions to the floor plans. All displayed garden and terrace areas vary according to unit locations in buildings and according to the project layout.

SECOND FLOOR

#### Dimensions

| 3. | 45 | Х | 3.45 | m |
|----|----|---|------|---|
| 3. | 45 | Х | 2.40 | m |
| 3. | 85 | Х | 3.45 | m |
| 2. | 20 | Х | 1.80 | m |
| 3. | 45 | Х | 3.20 | m |
| 2. | 50 | Х | 1.70 | m |

30 m <sup>2</sup> 86 m <sup>2</sup>