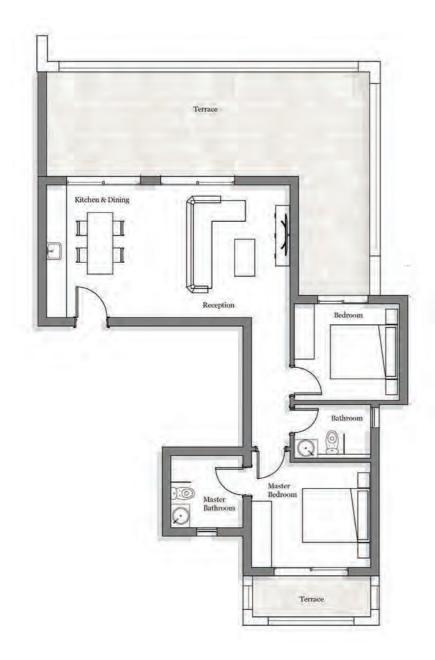

### TWO-BEDROOM TYPE A

TOTAL BUA 91 m<sup>2</sup>

GROUND FLOOR

#### Space name

Reception Kitchen & Dining Master Bedroom Master Bathroom Bedroom Bathroom

Average Terrace Average Garden

> DISCLAIMER: All materials, dimensions and drawings are approximate. Information is subject to change without notice. Drawings are not to scale and actual usable floor space may vary from the state floor plans. The developer reserves the right to make revisions to the floor plans. All displayed garden and terrace areas vary according to unit locations in buildings and according to the project layout.

#### FIRST FLOOR

#### Dimensions

| 4.75 x | 3.60 | m |
|--------|------|---|
| 3.75 x | 3.60 | m |
| 3.45 x | 3.45 | m |
| 2.20 x | 1.70 | m |
| 3.45 x | 3.25 | m |
| 2.20 x | 1.50 | m |
|        |      |   |

21 m<sup>2</sup> 57 m<sup>2</sup>