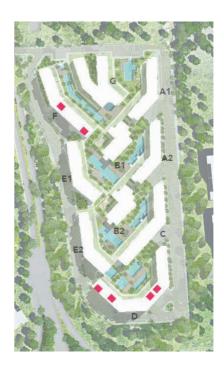

# MASTER PLAN

BUILDING D BUILDING E BUILDING F BUILDING G

The Cribs Neighbourhood has its own unique sense of architectural style; where less is more. Contemporary minimalism is the overall theme of the neighbourhood's architecture.