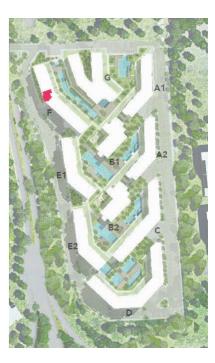

#### THE CRIBS NEIGHBOURHOOD

The Cribs Neight extensive fully-finishe mix with maximum overlooking all natu open space for recrea ourhood boasts of d apartment product utilization of space, al elements, with an ional activities.

# MASTER PLAN

BUILDING D BUILDING E BUILDING F BUILDING G

The Cribs Neighbourhood has its own unique sense of architectural style; where less is more. Contemporary minimalism is the overall theme of the neighbourhood's architecture.