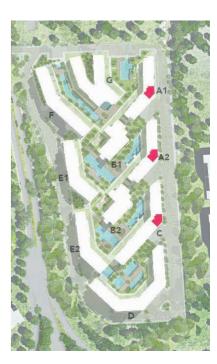

# MASTER PLAN

BUILDING D BUILDING E BUILDING F BUILDING G

The Cribs Neighbourhood has its own unique sense of architectural style; where less is more. Contemporary minimalism is the overall theme of the neighbourhood's architecture.