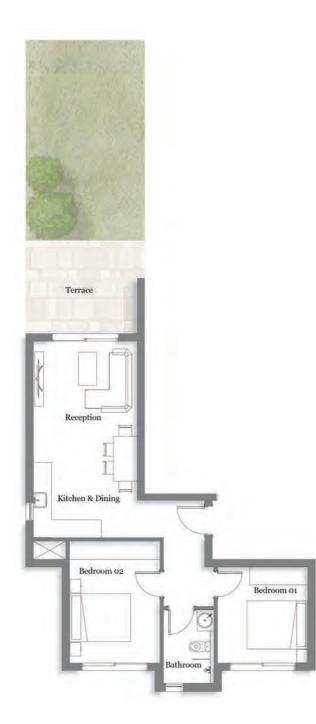

# ONE-BEDROOM APARTMENTS

In The Cribs Neighbourhood, there are 186 one-bedroom apartments that are either at ground, first, or second floor. The apartment is approximately 47sqm to 70sqm.

## ONE-BEDROOM TYPE A

TOTAL BUA 63 m<sup>2</sup>

**GROUND FLOOR** 

FIRST FLOOR

#### Space name

Reception & Dining Kitchen Bedroom Bathroom

Average Terrace Average Garden

> DISCLAIMER: All materials, dimensions and drawings are approximate. Information is subject to change without notice. Drawings are not to scale and actual usable floor space may vary from the state floor plans. The developer reserves the right to make revisions to the floor plans. All displayed garden and terrace areas vary according to unit locations in buildings and according to the project layout.

#### SECOND FLOOR

#### Dimensions

5.45 x 3.45 m 2.20 x 2.10 m 3.85 x 3.45 m 2.20 x 1.80 m

> 22 m <sup>2</sup> 50 m <sup>2</sup>