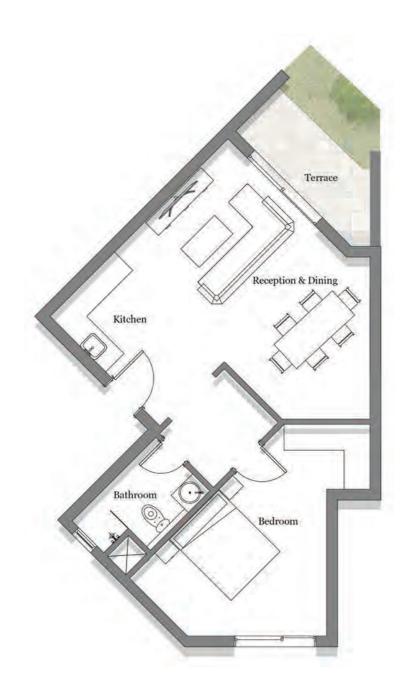

# ONE-BEDROOM APARTMENTS

In The Cribs Neighbourhood, there are 186 one-bedroom apartments that are either at ground, first, or second floor. The apartment is approximately 47sqm to 70sqm.

#### Space name

Reception & Dining Kitchen Bedroom Bathroom

Average Terrace Average Garden

> DISCLAIMER: All materials, dimensions and drawings are approximate. Information is subject to change without notice. Drawings are not to scale and actual usable floor space may vary from the state floor plans. The developer reserves the right to make revisions to the floor plans. All displayed garden and terrace areas vary according to unit locations in buildings and according to the project layout.

#### Dimensions

5.45 x 3.45 m 2.20 x 2.10 m 3.85 x 3.45 m 2.20 x 1.80 m

> 22 m <sup>2</sup> 50 m <sup>2</sup>