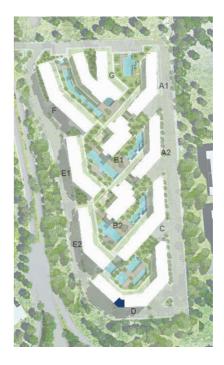

# MASTER PLAN

BUILDING D BUILDING E BUILDING F BUILDING G

The Cribs Neighbourhood has its own unique sense of architectural style; where less is more. Contemporary minimalism is the overall theme of the neighbourhood's architecture.

STUDIOS

In The Cribs Neighbourhood, there are 123 studios that are either at ground, first, or second floor. The studio is approximately 40sqm with 8sqm terraces.