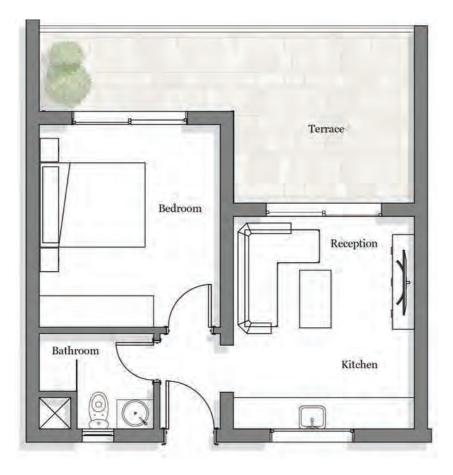

STUDIOS

In The Cribs Neighbourhood, there are 123 studios that are either at ground, first, or second floor. The studio is approximately 40sqm with 8sqm terraces.