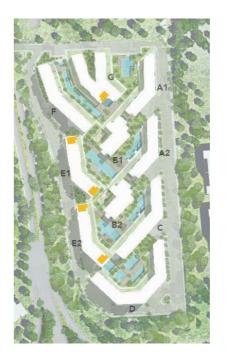

# MASTER PLAN

BUILDING D BUILDING E BUILDING F BUILDING G

The Cribs Neighbourhood has its own unique sense of architectural style; where less is more. Contemporary minimalism is the overall theme of the neighbourhood's architecture.