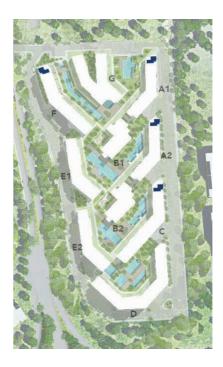

# MASTER PLAN

BUILDING D BUILDING E BUILDING F BUILDING G

The Cribs Neighbourhood has its own unique sense of architectural style; where less is more. Contemporary minimalism is the overall theme of the neighbourhood's architecture.