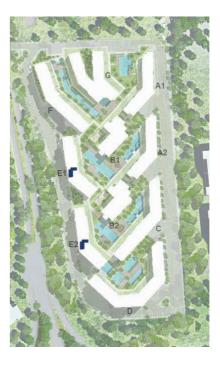

# MASTER PLAN

BUILDING D BUILDING E BUILDING F BUILDING G

The Cribs Neighbourhood has its own unique sense of architectural style; where less is more. Contemporary minimalism is the overall theme of the neighbourhood's architecture.