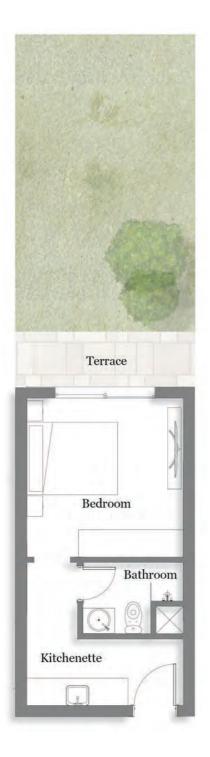

STUDIOS

In The Cribs Neighbourhood, there are 123 studios that are either at ground, first, or second floor. The studio is approximately 40sqm with 8sqm terraces.

## STUDIO TYPE B

TOTAL BUA 38 m<sup>2</sup>

**GROUND FLOOR** 

FIRST FLOOR

#### Space name

Reception & Bedroom Kitchenette Bathroom

Average Terrace Average Garden

> DISCLAIMER: All materials, dimensions and drawings are approximate. Information is subject to change without notice. Drawings are not to scale and actual usable floor space may vary from the state floor plans. The developer reserves the right to make revisions to the floor plans. All displayed garden and terrace areas vary according to unit locations in buildings and according to the project layout.

#### Dimensions

- 4.70 x 3.85 m 2.70 x 1.70 m 2.40 x 1.55 m
  - 7 m <sup>2</sup> 13 m <sup>2</sup>