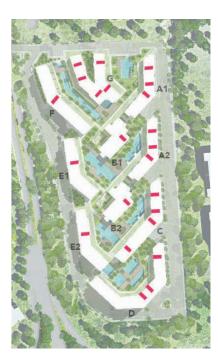

# MASTER PLAN

BUILDING D BUILDING E BUILDING F BUILDING G

The Cribs Neighbourhood has its own unique sense of architectural style; where less is more. Contemporary minimalism is the overall theme of the neighbourhood's architecture.