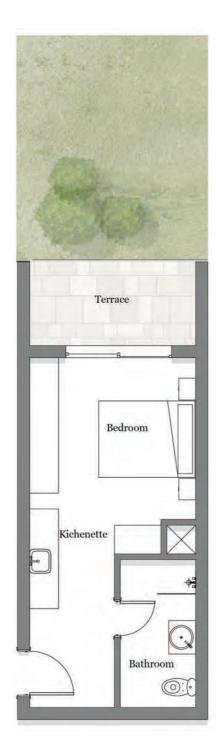

STUDIOS

In The Cribs Neighbourhood, there are 123 studios that are either at ground, first, or second floor. The studio is approximately 40sqm with 8sqm terraces.

## STUDIO TYPE A

TOTAL BUA 36 m<sup>2</sup>

**GROUND FLOOR** 

FIRST FLOOR

## Space name

Reception & Bedroom Bathroom Kitchenette

Average Terrace Average Garden

> DISCLAIMER: All materials, dimensions and drawings are approximate. Information is subject to change without notice. Drawings are not to scale and actual usable floor space may vary from the state floor plans. The developer reserves the right to make revisions to the floor plans. All displayed garden and terrace areas vary according to unit locations in buildings and according to the project layout.

### Dimensions

| 5.15 | Х | 3.45 | m |
|------|---|------|---|
| 2.30 | Х | 1.60 | m |
| 2.20 | Х | 1.70 | m |

8 m <sup>2</sup> 23 m <sup>2</sup>