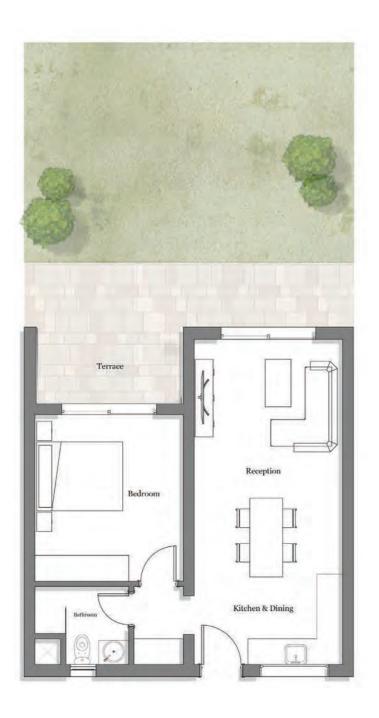

STUDIOS

In The Cribs Neighbourhood, there are 123 studios that are either at ground, first, or second floor. The studio is approximately 40sqm with 8sqm terraces.

## STUDIO TYPE A

TOTAL BUA 36 m<sup>2</sup>

**GROUND FLOOR** 

FIRST FLOOR

## Space name

Reception & Bedroom Bathroom Kitchenette

Average Terrace Average Garden

> DISCLAIMER: All materials, dimensions and drawings are approximate. Information is subject to change without notice. Drawings are not to scale and actual usable floor space may vary from the state floor plans. The developer reserves the right to make revisions to the floor plans. All displayed garden and terrace areas vary according to unit locations in buildings and according to the project layout.

### Dimensions

| 5.15 | Х | 3.45 | m |
|------|---|------|---|
| 2.30 | Х | 1.60 | m |
| 2.20 | Х | 1.70 | m |

8 m <sup>2</sup> 23 m <sup>2</sup>