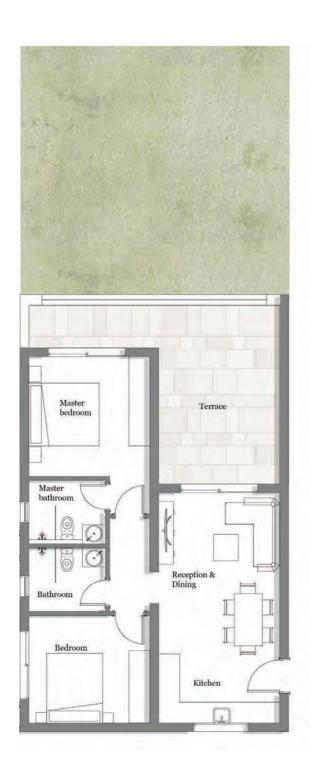

# ONE-BEDROOM APARTMENTS

In The Cribs Neighbourhood, there are 186 one-bedroom apartments that are either at ground, first, or second floor. The apartment is approximately 47sqm to 70sqm.

#### Space name

Reception & Dining Kitchen Bedroom Bathroom

Average Terrace Average Garden

> DISCLAIMER: All materials, dimensions and drawings are approximate. Information is subject to change without notice. Drawings are not to scale and actual usable floor space may vary from the state floor plans. The developer reserves the right to make revisions to the floor plans. All displayed garden and terrace areas vary according to unit locations in buildings and according to the project layout.