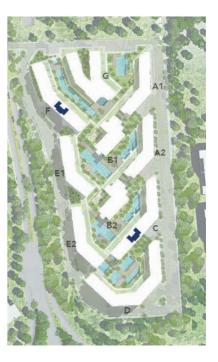

# MASTER PLAN

BUILDING D BUILDING E BUILDING F BUILDING G

The Cribs Neighbourhood has its own unique sense of architectural style; where less is more. Contemporary minimalism is the overall theme of the neighbourhood's architecture.