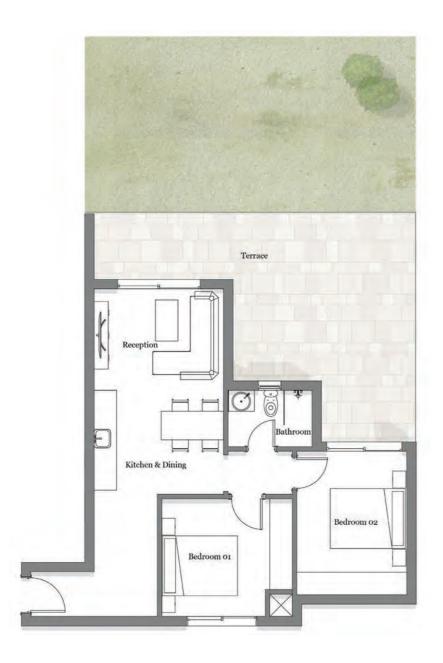

# ONE-BEDROOM APARTMENTS

In The Cribs Neighbourhood, there are 186 one-bedroom apartments that are either at ground, first, or second floor. The apartment is approximately 47sqm to 70sqm.

#### Space name

Reception & Dining Kitchen Bedroom Bathroom

Average Terrace Average Garden

> DISCLAIMER: All materials, dimensions and drawings are approximate. Information is subject to change without notice. Drawings are not to scale and actual usable floor space may vary from the state floor plans. The developer reserves the right to make revisions to the floor plans. All displayed garden and terrace areas vary according to unit locations in buildings and according to the project layout.