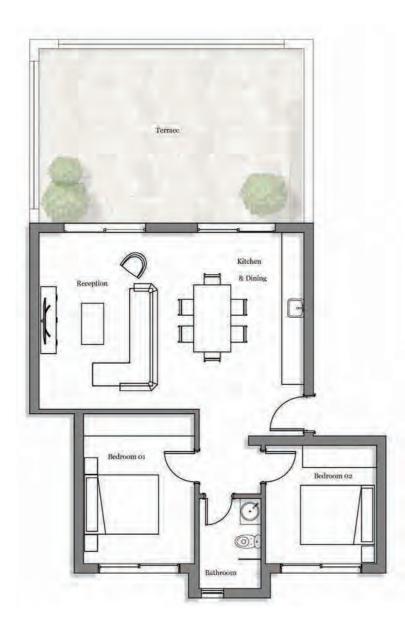

# ONE-BEDROOM APARTMENTS

In The Cribs Neighbourhood, there are 186 one-bedroom apartments that are either at ground, first, or second floor. The apartment is approximately 47sqm to 70sqm.

## ONE-BEDROOM TYPE A

TOTAL BUA 63 m<sup>2</sup>

**GROUND FLOOR** 

FIRST FLOOR

#### Space name

Reception & Dining Kitchen Bedroom Bathroom

Average Terrace Average Garden

> DISCLAIMER: All materials, dimensions and drawings are approximate. Information is subject to change without notice. Drawings are not to scale and actual usable floor space may vary from the state floor plans. The developer reserves the right to make revisions to the floor plans. All displayed garden and terrace areas vary according to unit locations in buildings and according to the project layout.

#### Dimensions

5.45 x 3.45 m 2.20 x 2.10 m 3.85 x 3.45 m 2.20 x 1.80 m

> 22 m <sup>2</sup> 50 m <sup>2</sup>