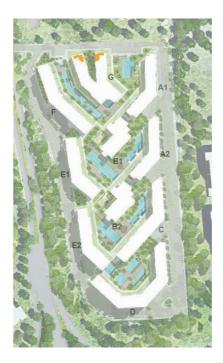

# MASTER PLAN

BUILDING D BUILDING E BUILDING F BUILDING G

The Cribs Neighbourhood has its own unique sense of architectural style; where less is more. Contemporary minimalism is the overall theme of the neighbourhood's architecture.