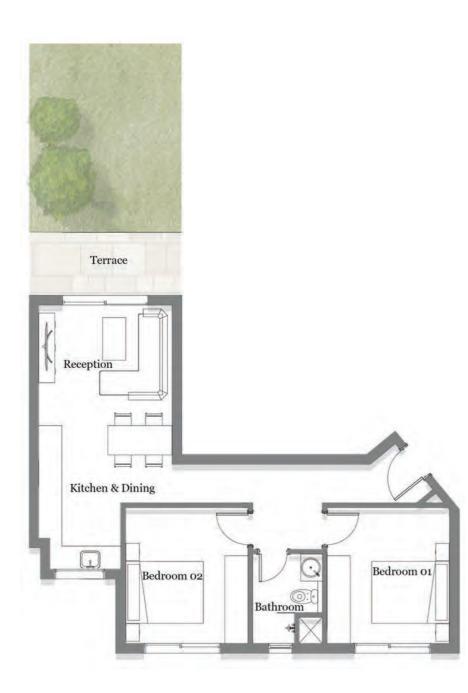

# ONE-BEDROOM APARTMENTS

In The Cribs Neighbourhood, there are 186 one-bedroom apartments that are either at ground, first, or second floor. The apartment is approximately 47sqm to 70sqm.

#### Space name

Reception & Dining Kitchen Bedroom Bathroom

Average Terrace Average Garden

> DISCLAIMER: All materials, dimensions and drawings are approximate. Information is subject to change without notice. Drawings are not to scale and actual usable floor space may vary from the state floor plans. The developer reserves the right to make revisions to the floor plans. All displayed garden and terrace areas vary according to unit locations in buildings and according to the project layout.