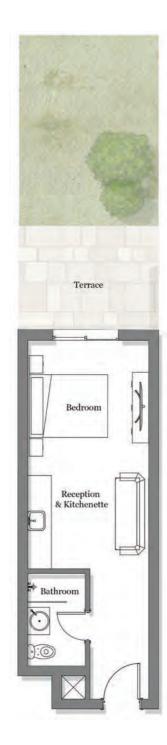

STUDIOS

In The Cribs Neighbourhood, there are 123 studios that are either at ground, first, or second floor. The studio is approximately 40sqm with 8sqm terraces.

## STUDIO TYPE A

TOTAL BUA 36 m<sup>2</sup>

**GROUND FLOOR** 

FIRST FLOOR

## Space name

Reception & Bedroom Bathroom Kitchenette

Average Terrace Average Garden

> DISCLAIMER: All materials, dimensions and drawings are approximate. Information is subject to change without notice. Drawings are not to scale and actual usable floor space may vary from the state floor plans. The developer reserves the right to make revisions to the floor plans. All displayed garden and terrace areas vary according to unit locations in buildings and according to the project layout.

### Dimensions

| 5.15 | Х | 3.45 | m |
|------|---|------|---|
| 2.30 | Х | 1.60 | m |
| 2.20 | Х | 1.70 | m |

8 m <sup>2</sup> 23 m <sup>2</sup>