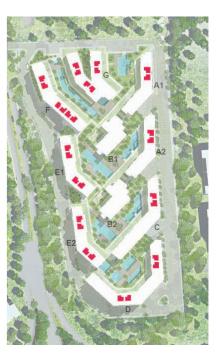

# MASTER PLAN

BUILDING D BUILDING E BUILDING F BUILDING G

The Cribs Neighbourhood has its own unique sense of architectural style; where less is more. Contemporary minimalism is the overall theme of the neighbourhood's architecture.