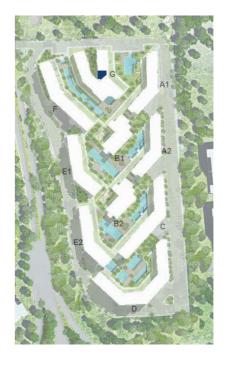

# MASTER PLAN

BUILDING D BUILDING E BUILDING F BUILDING G

The Cribs Neighbourhood has its own unique sense of architectural style; where less is more. Contemporary minimalism is the overall theme of the neighbourhood's architecture.