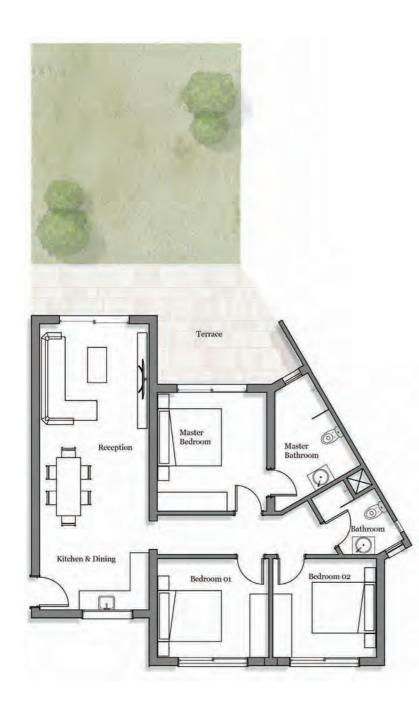

### TWO-BEDROOM TYPE A

TOTAL BUA 91 m<sup>2</sup>

GROUND FLOOR

#### Space name

Reception Kitchen & Dining Master Bedroom Master Bathroom Bedroom Bathroom

Average Terrace Average Garden

> DISCLAIMER: All materials, dimensions and drawings are approximate. Information is subject to change without notice. Drawings are not to scale and actual usable floor space may vary from the state floor plans. The developer reserves the right to make revisions to the floor plans. All displayed garden and terrace areas vary according to unit locations in buildings and according to the project layout.

#### FIRST FLOOR

#### Dimensions

| 4.75 x | 3.60 | m |
|--------|------|---|
| 3.75 x | 3.60 | m |
| 3.45 x | 3.45 | m |
| 2.20 x | 1.70 | m |
| 3.45 x | 3.25 | m |
| 2.20 x | 1.50 | m |
|        |      |   |

21 m<sup>2</sup> 57 m<sup>2</sup>