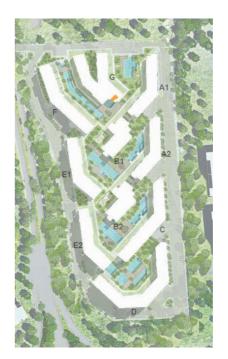

# MASTER PLAN

BUILDING D BUILDING E BUILDING F BUILDING G

The Cribs Neighbourhood has its own unique sense of architectural style; where less is more. Contemporary minimalism is the overall theme of the neighbourhood's architecture.

STUDIOS

In The Cribs Neighbourhood, there are 123 studios that are either at ground, first, or second floor. The studio is approximately 40sqm with 8sqm terraces.

# ONE-BEDROOM APARTMENTS

In The Cribs Neighbourhood, there are 186 one-bedroom apartments that are either at ground, first, or second floor. The apartment is approximately 47sqm to 70sqm.

### Dimensions

3.90 x 3.20 m 2.60 x 2.00 m 3.75 x 2.75 m 2.60 x 1.60 m

TWO-BEDROOM APARTMENTS In The Cribs Neighbourhood, there are 66 two-bedroom apartments that are either at ground, first, or second floor. The apartment is approximately 64sqm to 85sqm.

### THREE-BEDROOM APARTMENTS

In The Cribs Neighbourhood, there are 14 three-bedroom apartments that are either at ground, first, or second floor. The apartment is approximately 99sqm to 120sqm.