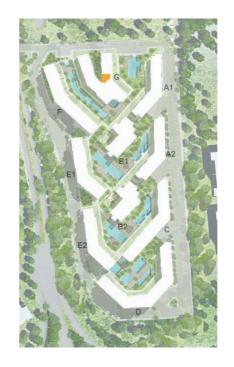

#### SEAFRONT

1 Park Beach

#### 2 Marina

- 3 Terrace Beach
- 4 Central Beach
- 5 Cove Beach
- 6 Promenade

#### CENTRAL PARK

- 7 Leisure Lake
- 8 Central River
- 9 Education Zone
- 10 Sportsfield
- 11 Recreation Hub
- 17 School

DOWNTOWN

16 Sports Centre

12 Hotel

#### CLUBHOUSES

13 Downtown & College 14 Marina Retail Area 15 Convention Centre

- 18 Cove Clubhouse
- 19 Terrace Clubhouse
- 20 Beach Clubhouse

▲ Jefaira Entrance

# MASTER PLAN

BUILDING D BUILDING E BUILDING F BUILDING G

The Cribs Neighbourhood has its own unique sense of architectural style; where less is more. Contemporary minimalism is the overall theme of the neighbourhood's architecture.