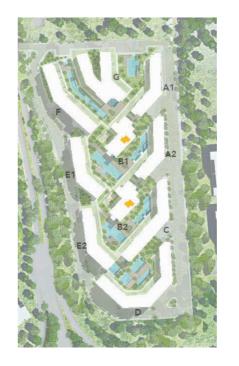

# MASTER PLAN

BUILDING D BUILDING E BUILDING F BUILDING G

The Cribs Neighbourhood has its own unique sense of architectural style; where less is more. Contemporary minimalism is the overall theme of the neighbourhood's architecture.