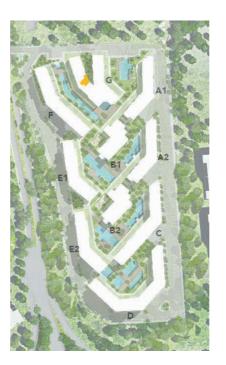

## A TOWN RICH WITH EXPERIENTIAL AMENITIES

#### SEAFRONT

1 Park Beach

#### 2 Marina

- 3 Terrace Beach
- 4 Central Beach
- 5 Cove Beach
- 6 Promenade

#### CENTRAL PARK

- 7 Leisure Lake
- 8 Central River
- 9 Education Zone
- 10 Sportsfield
- 11 Recreation Hub
- 17 School

DOWNTOWN

16 Sports Centre

12 Hotel

#### CLUBHOUSES

13 Downtown & College 14 Marina Retail Area 15 Convention Centre

- 18 Cove Clubhouse
- 19 Terrace Clubhouse
- 20 Beach Clubhouse

▲ Jefaira Entrance

# MASTER PLAN

BUILDING D BUILDING E BUILDING F BUILDING G

The Cribs Neighbourhood has its own unique sense of architectural style; where less is more. Contemporary minimalism is the overall theme of the neighbourhood's architecture.