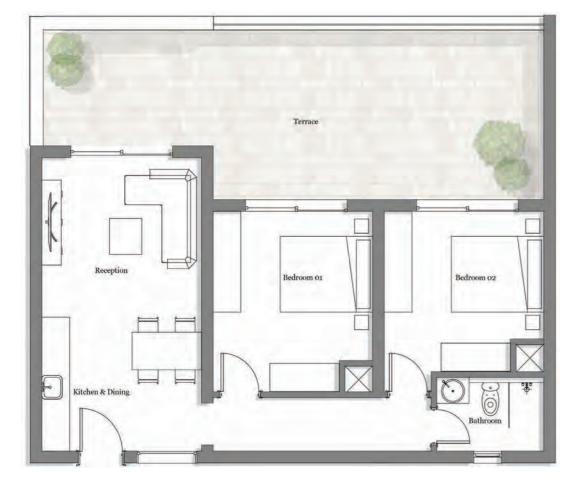

### TWO-BEDROOM TYPE B

TOTAL BUA 91 m<sup>2</sup>

**GROUND FLOOR** 

FIRST FLOOR

#### Space name

Reception Kitchen & Dining Bedroom 01 Bedroom 02 Bathroom

Average Terraces Average Garden

> DISCLAIMER: All materials, dimensions and drawings are approximate. Information is subject to change without notice. Drawings are not to scale and actual usable floor space may vary from the state floor plans. The developer reserves the right to make revisions to the floor plans. All displayed garden and terrace areas vary according to unit locations in buildings and according to the project layout.

SECOND FLOOR

### Dimensions

4.65 x 3.45 m 4.35 x 3.45 m 3.55 x 3.45 m 3.60 x 3.30 m 3.45 x 2.00 m

> 55 m <sup>2</sup> 105 m <sup>2</sup>