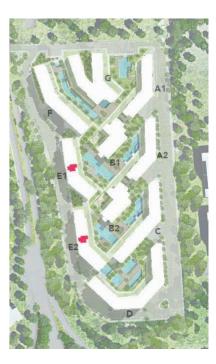

# MASTER PLAN

BUILDING D BUILDING E BUILDING F BUILDING G

The Cribs Neighbourhood has its own unique sense of architectural style; where less is more. Contemporary minimalism is the overall theme of the neighbourhood's architecture.

STUDIOS

In The Cribs Neighbourhood, there are 123 studios that are either at ground, first, or second floor. The studio is approximately 40sqm with 8sqm terraces.

# ONE-BEDROOM APARTMENTS

In The Cribs Neighbourhood, there are 186 one-bedroom apartments that are either at ground, first, or second floor. The apartment is approximately 47sqm to 70sqm.

### Dimensions

3.90 x 3.20 m 2.60 x 2.00 m 3.75 x 2.75 m 2.60 x 1.60 m

TWO-BEDROOM APARTMENTS In The Cribs Neighbourhood, there are 66 two-bedroom apartments that are either at ground, first, or second floor. The apartment is approximately 64sqm to 85sqm.

### THREE-BEDROOM APARTMENTS

In The Cribs Neighbourhood, there are 14 three-bedroom apartments that are either at ground, first, or second floor. The apartment is approximately 99sqm to 120sqm.