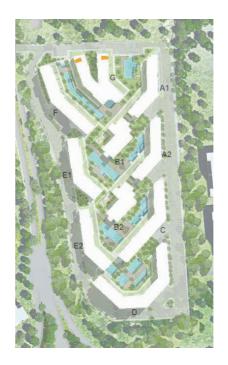

# MASTER PLAN

BUILDING D BUILDING E BUILDING F BUILDING G

The Cribs Neighbourhood has its own unique sense of architectural style; where less is more. Contemporary minimalism is the overall theme of the neighbourhood's architecture.

STUDIOS

In The Cribs Neighbourhood, there are 123 studios that are either at ground, first, or second floor. The studio is approximately 40sqm with 8sqm terraces.