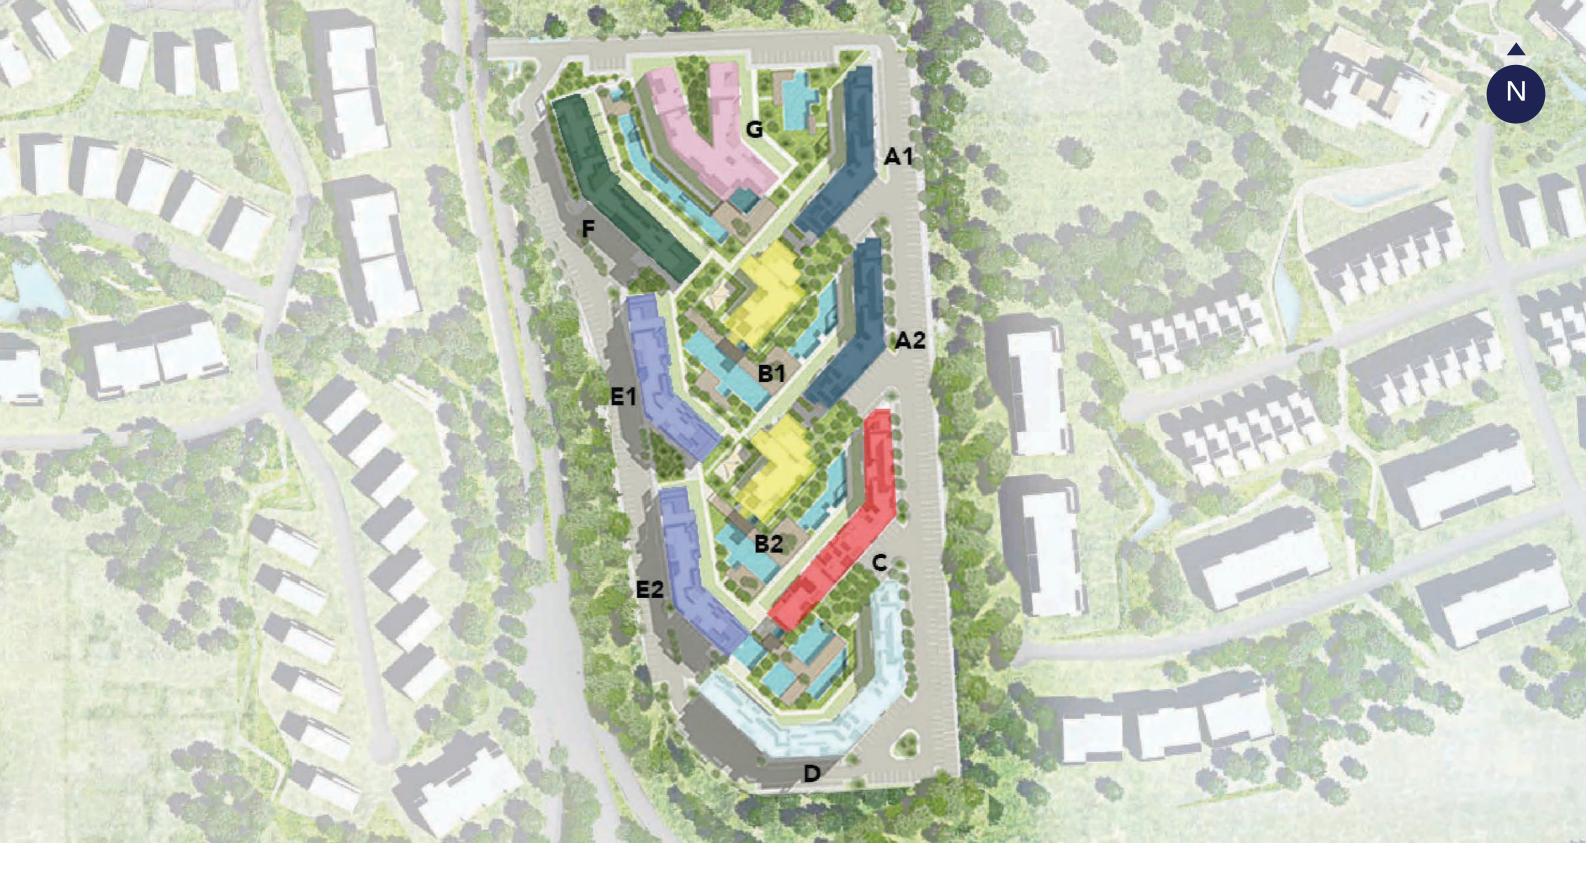

# MASTER PLAN

BUILDING D BUILDING E BUILDING F BUILDING G

The Cribs Neighbourhood has its own unique sense of architectural style; where less is more. Contemporary minimalism is the overall theme of the neighbourhood's architecture.