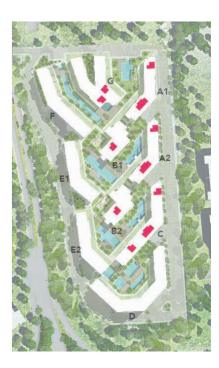

# MASTER PLAN

BUILDING D BUILDING E BUILDING F BUILDING G

The Cribs Neighbourhood has its own unique sense of architectural style; where less is more. Contemporary minimalism is the overall theme of the neighbourhood's architecture.