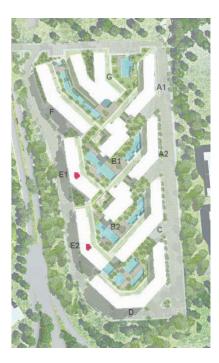

# MASTER PLAN

BUILDING D BUILDING E BUILDING F BUILDING G

The Cribs Neighbourhood has its own unique sense of architectural style; where less is more. Contemporary minimalism is the overall theme of the neighbourhood's architecture.