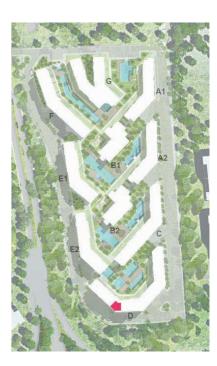

# MASTER PLAN

BUILDING D BUILDING E BUILDING F BUILDING G

The Cribs Neighbourhood has its own unique sense of architectural style; where less is more. Contemporary minimalism is the overall theme of the neighbourhood's architecture.