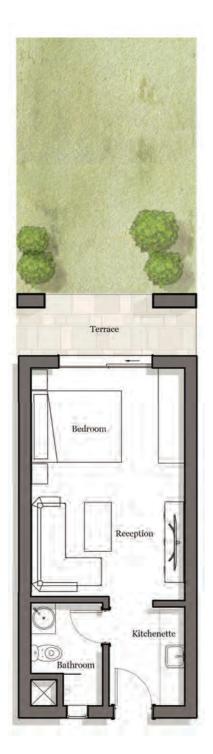

STUDIOS

In The Cribs Neighbourhood, there are 123 studios that are either at ground, first, or second floor. The studio is approximately 40sqm with 8sqm terraces.

## STUDIO TYPE A

TOTAL BUA 36 m<sup>2</sup>

**GROUND FLOOR** 

FIRST FLOOR

## Space name

Reception & Bedroom Bathroom Kitchenette

Average Terrace Average Garden

> DISCLAIMER: All materials, dimensions and drawings are approximate. Information is subject to change without notice. Drawings are not to scale and actual usable floor space may vary from the state floor plans. The developer reserves the right to make revisions to the floor plans. All displayed garden and terrace areas vary according to unit locations in buildings and according to the project layout.

### Dimensions

| 5.15 | Х | 3.45 | m |
|------|---|------|---|
| 2.30 | Х | 1.60 | m |
| 2.20 | Х | 1.70 | m |

8 m <sup>2</sup> 23 m <sup>2</sup>