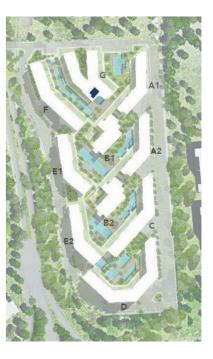

# MASTER PLAN

BUILDING D BUILDING E BUILDING F BUILDING G

The Cribs Neighbourhood has its own unique sense of architectural style; where less is more. Contemporary minimalism is the overall theme of the neighbourhood's architecture.