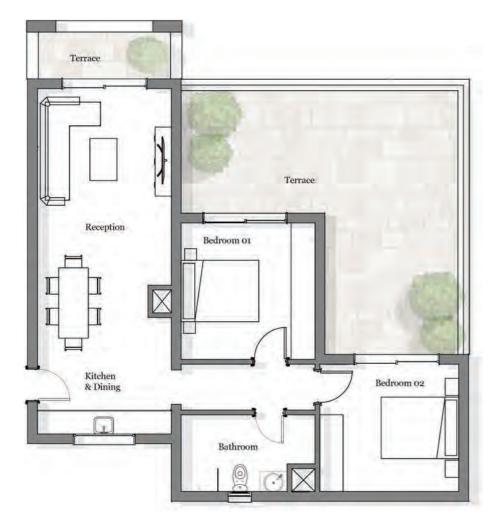

# ONE-BEDROOM APARTMENTS

In The Cribs Neighbourhood, there are 186 one-bedroom apartments that are either at ground, first, or second floor. The apartment is approximately 47sqm to 70sqm.

#### Space name

Reception & Dining Kitchen Bedroom Bathroom

Average Terrace Average Garden

> DISCLAIMER: All materials, dimensions and drawings are approximate. Information is subject to change without notice. Drawings are not to scale and actual usable floor space may vary from the state floor plans. The developer reserves the right to make revisions to the floor plans. All displayed garden and terrace areas vary according to unit locations in buildings and according to the project layout.

#### Dimensions

5.45 x 3.45 m 2.20 x 2.10 m 3.85 x 3.45 m 2.20 x 1.80 m

> 22 m <sup>2</sup> 50 m <sup>2</sup>