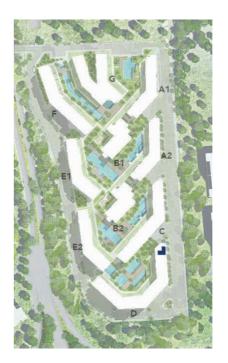

# MASTER PLAN

BUILDING D BUILDING E BUILDING F BUILDING G

The Cribs Neighbourhood has its own unique sense of architectural style; where less is more. Contemporary minimalism is the overall theme of the neighbourhood's architecture.

STUDIOS

In The Cribs Neighbourhood, there are 123 studios that are either at ground, first, or second floor. The studio is approximately 40sqm with 8sqm terraces.