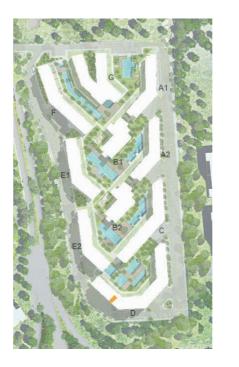

# MASTER PLAN

BUILDING D BUILDING E BUILDING F BUILDING G

The Cribs Neighbourhood has its own unique sense of architectural style; where less is more. Contemporary minimalism is the overall theme of the neighbourhood's architecture.