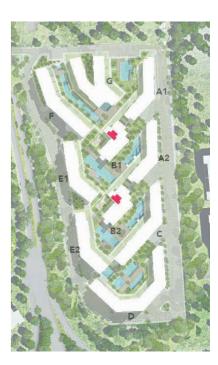

# MASTER PLAN

BUILDING D BUILDING E BUILDING F BUILDING G

The Cribs Neighbourhood has its own unique sense of architectural style; where less is more. Contemporary minimalism is the overall theme of the neighbourhood's architecture.