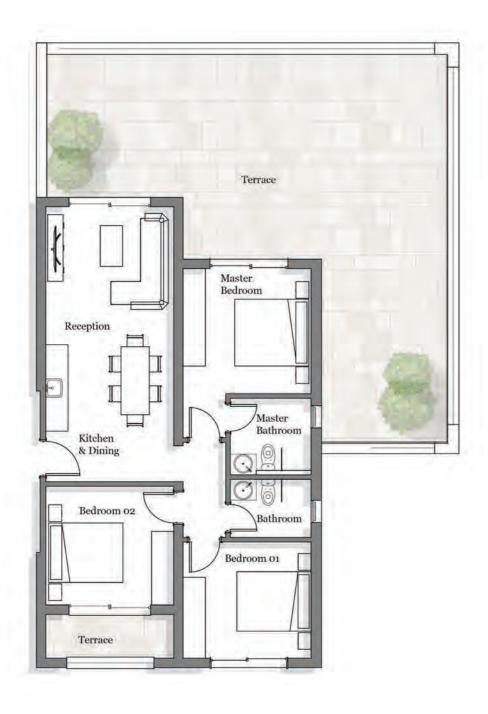

### THREE-BEDROOM APARTMENTS

In The Cribs Neighbourhood, there are 14 three-bedroom apartments that are either at ground, first, or second floor. The apartment is approximately 99sqm to 120sqm.

### THREE-BEDROOM TYPE A

#### TOTAL BUA 99 m<sup>2</sup>

SECOND FLOOR

#### Space name

Reception Kitchen & Dining Master Bedroom Master Bathroom Bedroom 01 Bedroom 02 Bathroom

Average Terraces

### Dimensions

3.70 x 3.45 m 3.45 x 2.35 m 3.45 x 3.40 m 2.20 x 1.95 m 3.45 x 3.15 m 3.45 x 3.20 m 2.20 x 1.55 m