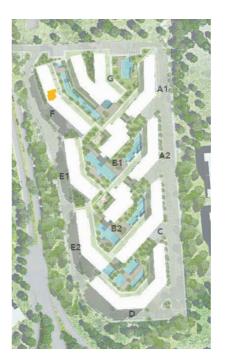

#### THE CRIBS NEIGHBOURHOOD

The Cribs Neight extensive fully-finishe mix with maximum overlooking all natu open space for recrea ourhood boasts of d apartment product utilization of space, al elements, with an ional activities.

# MASTER PLAN

BUILDING D BUILDING E BUILDING F BUILDING G

The Cribs Neighbourhood has its own unique sense of architectural style; where less is more. Contemporary minimalism is the overall theme of the neighbourhood's architecture.