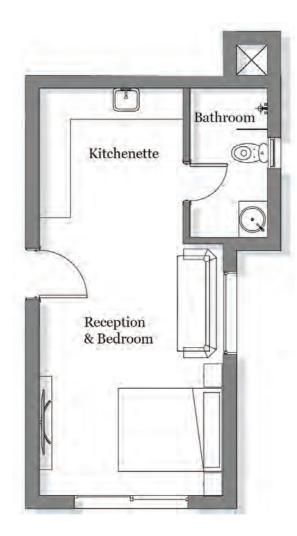

STUDIOS

In The Cribs Neighbourhood, there are 123 studios that are either at ground, first, or second floor. The studio is approximately 40sqm with 8sqm terraces.

## STUDIO TYPE A

TOTAL BUA 36 m<sup>2</sup>

**GROUND FLOOR** 

FIRST FLOOR

## Space name

Reception & Bedroom Bathroom Kitchenette

Average Terrace Average Garden

> DISCLAIMER: All materials, dimensions and drawings are approximate. Information is subject to change without notice. Drawings are not to scale and actual usable floor space may vary from the state floor plans. The developer reserves the right to make revisions to the floor plans. All displayed garden and terrace areas vary according to unit locations in buildings and according to the project layout.

### Dimensions

| 5.15 | Х | 3.45 | m |
|------|---|------|---|
| 2.30 | Х | 1.60 | m |
| 2.20 | Х | 1.70 | m |

8 m <sup>2</sup> 23 m <sup>2</sup>