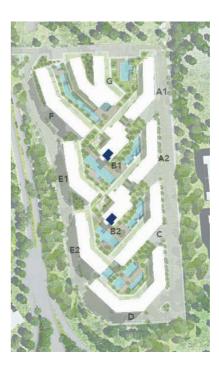

# MASTER PLAN

BUILDING D BUILDING E BUILDING F BUILDING G

The Cribs Neighbourhood has its own unique sense of architectural style; where less is more. Contemporary minimalism is the overall theme of the neighbourhood's architecture.