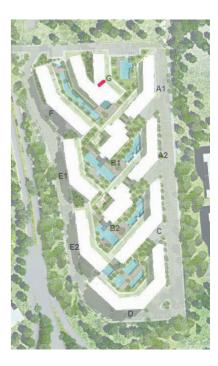

## A TOWN RICH WITH EXPERIENTIAL AMENITIES

#### SEAFRONT

1 Park Beach

#### 2 Marina

- 3 Terrace Beach
- 4 Central Beach
- 5 Cove Beach
- 6 Promenade

#### CENTRAL PARK

- 7 Leisure Lake
- 8 Central River
- 9 Education Zone
- 10 Sportsfield
- 11 Recreation Hub
- 17 School

DOWNTOWN

16 Sports Centre

12 Hotel

#### CLUBHOUSES

13 Downtown & College 14 Marina Retail Area 15 Convention Centre

- 18 Cove Clubhouse
- 19 Terrace Clubhouse
- 20 Beach Clubhouse

▲ Jefaira Entrance

# MASTER PLAN

BUILDING D BUILDING E BUILDING F BUILDING G

The Cribs Neighbourhood has its own unique sense of architectural style; where less is more. Contemporary minimalism is the overall theme of the neighbourhood's architecture.