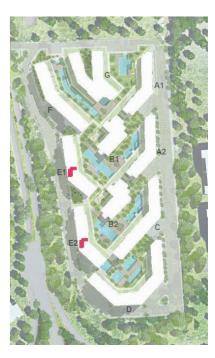

# MASTER PLAN

BUILDING D BUILDING E BUILDING F BUILDING G

The Cribs Neighbourhood has its own unique sense of architectural style; where less is more. Contemporary minimalism is the overall theme of the neighbourhood's architecture.