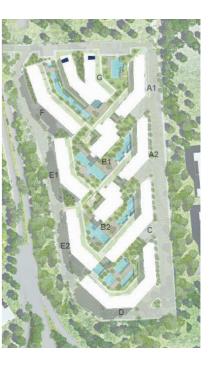

# MASTER PLAN

BUILDING D BUILDING E BUILDING F BUILDING G

The Cribs Neighbourhood has its own unique sense of architectural style; where less is more. Contemporary minimalism is the overall theme of the neighbourhood's architecture.