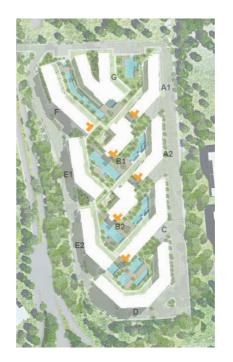

# MASTER PLAN

BUILDING D BUILDING E BUILDING F BUILDING G

The Cribs Neighbourhood has its own unique sense of architectural style; where less is more. Contemporary minimalism is the overall theme of the neighbourhood's architecture.