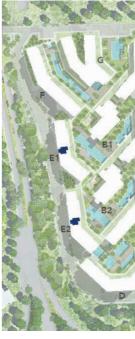

# MASTER PLAN

BUILDING D BUILDING E BUILDING F BUILDING G

The Cribs Neighbourhood has its own unique sense of architectural style; where less is more. Contemporary minimalism is the overall theme of the neighbourhood's architecture.

STUDIOS

In The Cribs Neighbourhood, there are 123 studios that are either at ground, first, or second floor. The studio is approximately 40sqm with 8sqm terraces.

# ONE-BEDROOM APARTMENTS

In The Cribs Neighbourhood, there are 186 one-bedroom apartments that are either at ground, first, or second floor. The apartment is approximately 47sqm to 70sqm.

### Dimensions

3.90 x 3.20 m 2.60 x 2.00 m 3.75 x 2.75 m 2.60 x 1.60 m

TWO-BEDROOM APARTMENTS In The Cribs Neighbourhood, there are 66 two-bedroom apartments that are either at ground, first, or second floor. The apartment is approximately 64sqm to 85sqm.

### THREE-BEDROOM APARTMENTS

In The Cribs Neighbourhood, there are 14 three-bedroom apartments that are either at ground, first, or second floor. The apartment is approximately 99sqm to 120sqm.