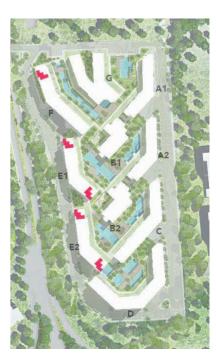

## A TOWN RICH WITH EXPERIENTIAL AMENITIES

#### SEAFRONT

1 Park Beach

#### 2 Marina

- 3 Terrace Beach
- 4 Central Beach
- 5 Cove Beach
- 6 Promenade

#### CENTRAL PARK

- 7 Leisure Lake
- 8 Central River
- 9 Education Zone
- 10 Sportsfield
- 11 Recreation Hub
- 17 School

DOWNTOWN

16 Sports Centre

12 Hotel

#### CLUBHOUSES

13 Downtown & College 14 Marina Retail Area 15 Convention Centre

- 18 Cove Clubhouse
- 19 Terrace Clubhouse
- 20 Beach Clubhouse

▲ Jefaira Entrance