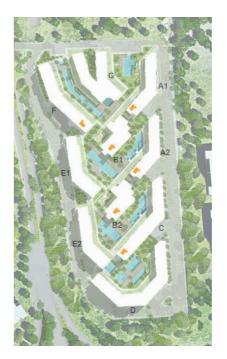

## A TOWN RICH WITH EXPERIENTIAL AMENITIES

#### SEAFRONT

1 Park Beach

#### 2 Marina

- 3 Terrace Beach
- 4 Central Beach
- 5 Cove Beach
- 6 Promenade

#### CENTRAL PARK

- 7 Leisure Lake
- 8 Central River
- 9 Education Zone
- 10 Sportsfield
- 11 Recreation Hub
- 17 School

DOWNTOWN

16 Sports Centre

12 Hotel

#### CLUBHOUSES

13 Downtown & College 14 Marina Retail Area 15 Convention Centre

- 18 Cove Clubhouse
- 19 Terrace Clubhouse
- 20 Beach Clubhouse

▲ Jefaira Entrance