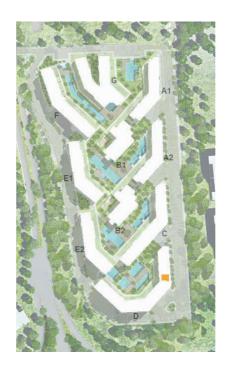

# MASTER PLAN

BUILDING D BUILDING E BUILDING F BUILDING G

The Cribs Neighbourhood has its own unique sense of architectural style; where less is more. Contemporary minimalism is the overall theme of the neighbourhood's architecture.