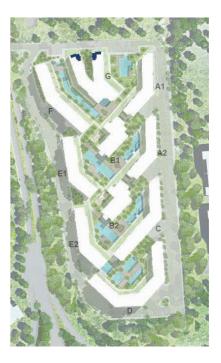

# MASTER PLAN

BUILDING D BUILDING E BUILDING F BUILDING G

The Cribs Neighbourhood has its own unique sense of architectural style; where less is more. Contemporary minimalism is the overall theme of the neighbourhood's architecture.