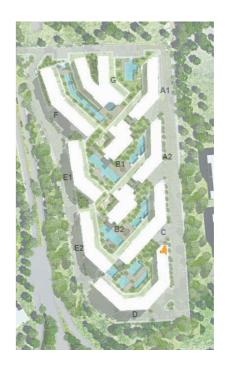

# MASTER PLAN

BUILDING D BUILDING E BUILDING F BUILDING G

The Cribs Neighbourhood has its own unique sense of architectural style; where less is more. Contemporary minimalism is the overall theme of the neighbourhood's architecture.