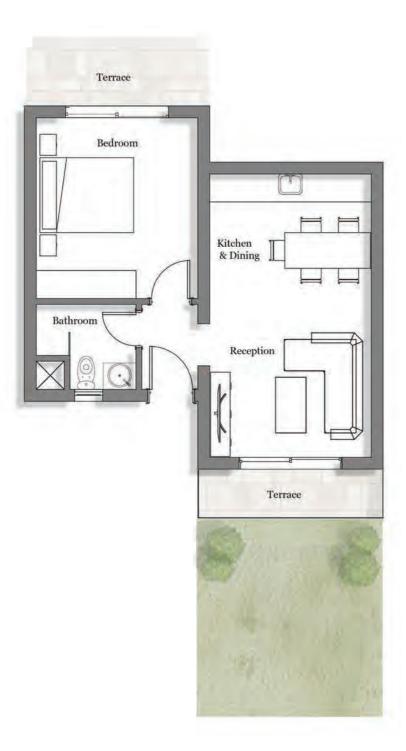

STUDIOS

In The Cribs Neighbourhood, there are 123 studios that are either at ground, first, or second floor. The studio is approximately 40sqm with 8sqm terraces.

# ONE-BEDROOM APARTMENTS

In The Cribs Neighbourhood, there are 186 one-bedroom apartments that are either at ground, first, or second floor. The apartment is approximately 47sqm to 70sqm.