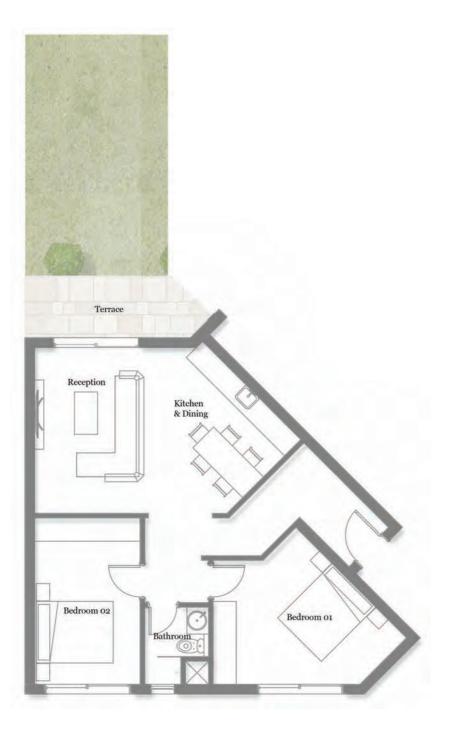

# ONE-BEDROOM APARTMENTS

In The Cribs Neighbourhood, there are 186 one-bedroom apartments that are either at ground, first, or second floor. The apartment is approximately 47sqm to 70sqm.

## **ONE-BEDROOM TYPE B**

TOTAL BUA 56 m<sup>2</sup>

**GROUND FLOOR** 

FIRST FLOOR

#### Space name

Reception Dining & Kitchen Bedroom Bathroom

Average Terraces Average Garden

> DISCLAIMER: All materials, dimensions and drawings are approximate. Information is subject to change without notice. Drawings are not to scale and actual usable floor space may vary from the state floor plans. The developer reserves the right to make revisions to the floor plans. All displayed garden and terrace areas vary according to unit locations in buildings and according to the project layout.

#### SECOND FLOOR

## Dimensions

3.60 x 3.45 m 3.45 x 2.45 m 3.85 x 3.45 m 2.15 x 1.80 m

> 16 m <sup>2</sup> 18 m <sup>2</sup>