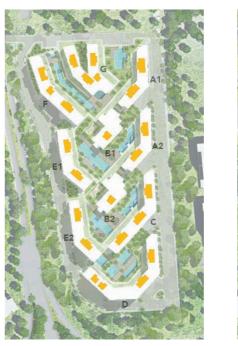

# MASTER PLAN

BUILDING D BUILDING E BUILDING F BUILDING G

The Cribs Neighbourhood has its own unique sense of architectural style; where less is more. Contemporary minimalism is the overall theme of the neighbourhood's architecture.