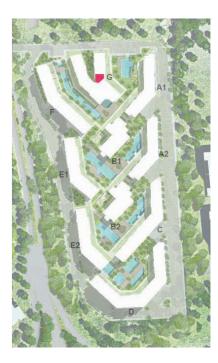

# MASTER PLAN

BUILDING D BUILDING E BUILDING F BUILDING G

The Cribs Neighbourhood has its own unique sense of architectural style; where less is more. Contemporary minimalism is the overall theme of the neighbourhood's architecture.