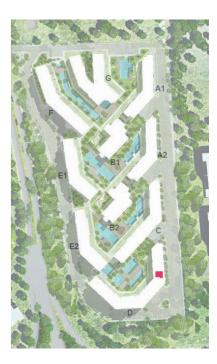

# MASTER PLAN

BUILDING D BUILDING E BUILDING F BUILDING G

The Cribs Neighbourhood has its own unique sense of architectural style; where less is more. Contemporary minimalism is the overall theme of the neighbourhood's architecture.