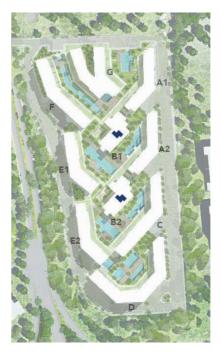

# MASTER PLAN

BUILDING D BUILDING E BUILDING F BUILDING G

The Cribs Neighbourhood has its own unique sense of architectural style; where less is more. Contemporary minimalism is the overall theme of the neighbourhood's architecture.