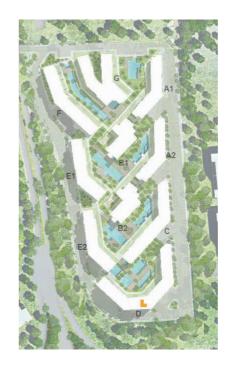

# MASTER PLAN

BUILDING D BUILDING E BUILDING F BUILDING G

The Cribs Neighbourhood has its own unique sense of architectural style; where less is more. Contemporary minimalism is the overall theme of the neighbourhood's architecture.