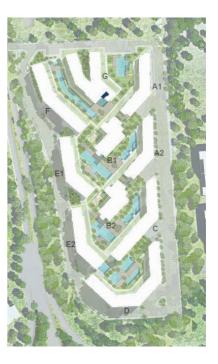

# MASTER PLAN

BUILDING D BUILDING E BUILDING F BUILDING G

The Cribs Neighbourhood has its own unique sense of architectural style; where less is more. Contemporary minimalism is the overall theme of the neighbourhood's architecture.

STUDIOS

In The Cribs Neighbourhood, there are 123 studios that are either at ground, first, or second floor. The studio is approximately 40sqm with 8sqm terraces.

# ONE-BEDROOM APARTMENTS

In The Cribs Neighbourhood, there are 186 one-bedroom apartments that are either at ground, first, or second floor. The apartment is approximately 47sqm to 70sqm.

### Dimensions

3.90 x 3.20 m 2.60 x 2.00 m 3.75 x 2.75 m 2.60 x 1.60 m

TWO-BEDROOM APARTMENTS In The Cribs Neighbourhood, there are 66 two-bedroom apartments that are either at ground, first, or second floor. The apartment is approximately 64sqm to 85sqm.

### THREE-BEDROOM APARTMENTS

In The Cribs Neighbourhood, there are 14 three-bedroom apartments that are either at ground, first, or second floor. The apartment is approximately 99sqm to 120sqm.