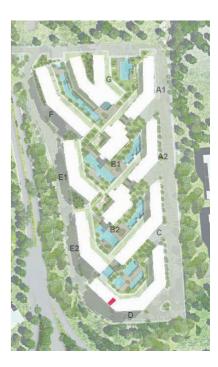

# MASTER PLAN

BUILDING D BUILDING E BUILDING F BUILDING G

The Cribs Neighbourhood has its own unique sense of architectural style; where less is more. Contemporary minimalism is the overall theme of the neighbourhood's architecture.