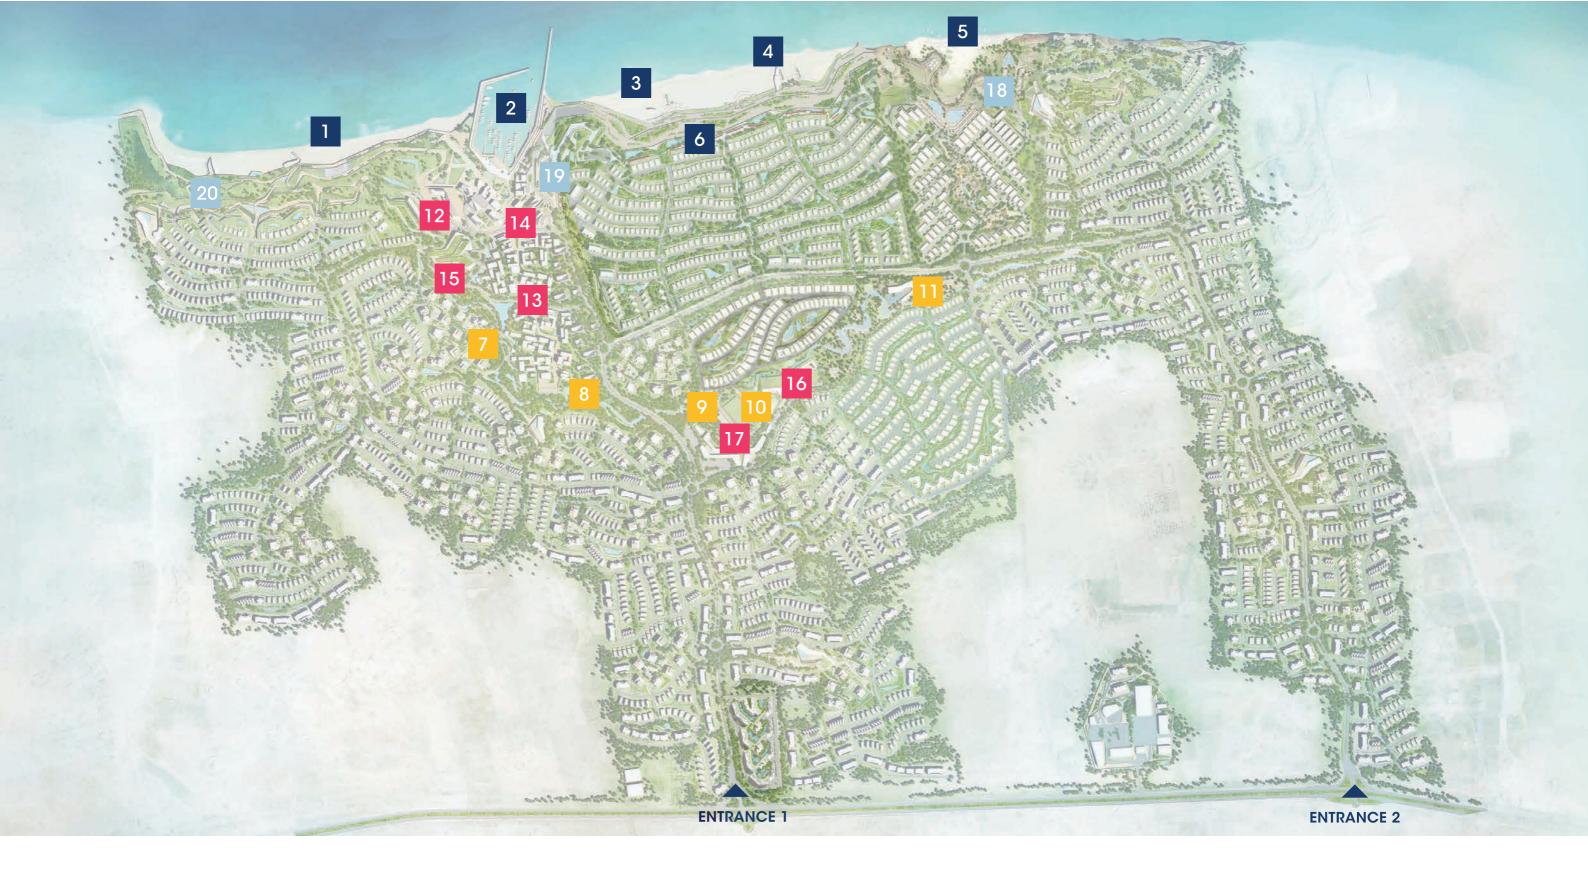

#### SEAFRONT

1 Park Beach

#### 2 Marina

- 3 Terrace Beach
- 4 Central Beach
- 5 Cove Beach
- 6 Promenade

#### CENTRAL PARK

- 7 Leisure Lake
- 8 Central River
- 9 Education Zone
- 10 Sportsfield
- 11 Recreation Hub
- 17 School

DOWNTOWN

16 Sports Centre

12 Hotel

#### CLUBHOUSES

13 Downtown & College 14 Marina Retail Area 15 Convention Centre

- 18 Cove Clubhouse
- 19 Terrace Clubhouse
- 20 Beach Clubhouse

▲ Jefaira Entrance