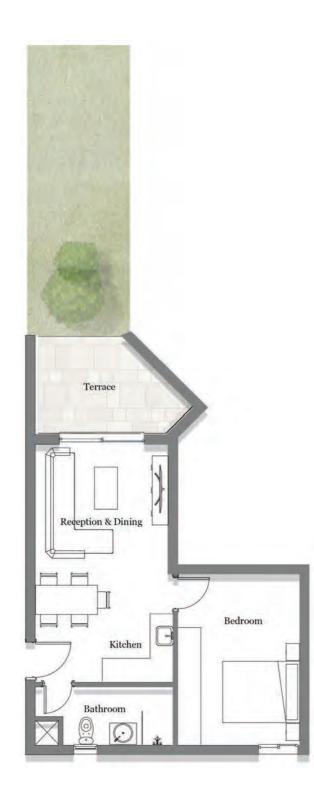

## ONE-BEDROOM TYPE A

TOTAL BUA 63 m<sup>2</sup>

**GROUND FLOOR** 

FIRST FLOOR

#### Space name

Reception & Dining Kitchen Bedroom Bathroom

Average Terrace Average Garden

> DISCLAIMER: All materials, dimensions and drawings are approximate. Information is subject to change without notice. Drawings are not to scale and actual usable floor space may vary from the state floor plans. The developer reserves the right to make revisions to the floor plans. All displayed garden and terrace areas vary according to unit locations in buildings and according to the project layout.

#### SECOND FLOOR

#### Dimensions

5.45 x 3.45 m 2.20 x 2.10 m 3.85 x 3.45 m 2.20 x 1.80 m

> 22 m <sup>2</sup> 50 m <sup>2</sup>