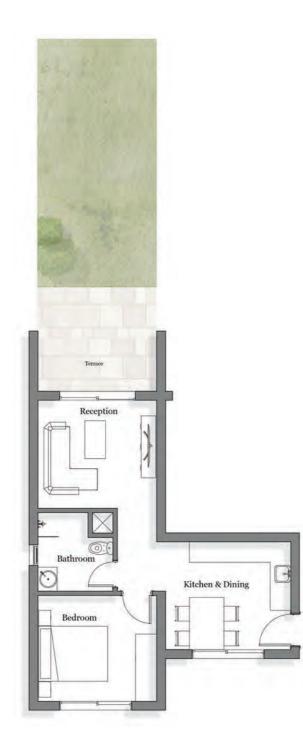

STUDIOS

In The Cribs Neighbourhood, there are 123 studios that are either at ground, first, or second floor. The studio is approximately 40sqm with 8sqm terraces.