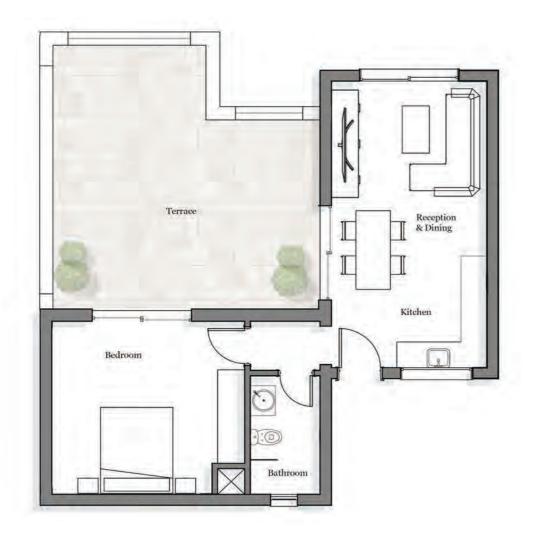

# ONE-BEDROOM APARTMENTS

In The Cribs Neighbourhood, there are 186 one-bedroom apartments that are either at ground, first, or second floor. The apartment is approximately 47sqm to 70sqm.

## ONE-BEDROOM TYPE A

TOTAL BUA 63 m<sup>2</sup>

**GROUND FLOOR** 

FIRST FLOOR

#### Space name

Reception & Dining Kitchen Bedroom Bathroom

Average Terrace Average Garden

> DISCLAIMER: All materials, dimensions and drawings are approximate. Information is subject to change without notice. Drawings are not to scale and actual usable floor space may vary from the state floor plans. The developer reserves the right to make revisions to the floor plans. All displayed garden and terrace areas vary according to unit locations in buildings and according to the project layout.

#### SECOND FLOOR

#### Dimensions

5.45 x 3.45 m 2.20 x 2.10 m 3.85 x 3.45 m 2.20 x 1.80 m

> 22 m <sup>2</sup> 50 m <sup>2</sup>