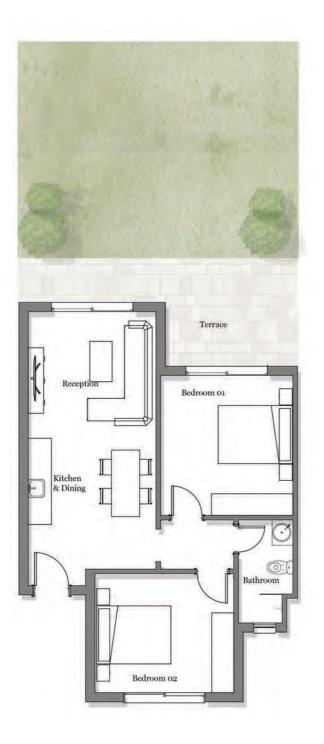

# ONE-BEDROOM APARTMENTS

In The Cribs Neighbourhood, there are 186 one-bedroom apartments that are either at ground, first, or second floor. The apartment is approximately 47sqm to 70sqm.

#### Space name

Reception & Dining Kitchen Bedroom Bathroom

Average Terrace Average Garden

> DISCLAIMER: All materials, dimensions and drawings are approximate. Information is subject to change without notice. Drawings are not to scale and actual usable floor space may vary from the state floor plans. The developer reserves the right to make revisions to the floor plans. All displayed garden and terrace areas vary according to unit locations in buildings and according to the project layout.

#### Dimensions

5.45 x 3.45 m 2.20 x 2.10 m 3.85 x 3.45 m 2.20 x 1.80 m

> 22 m <sup>2</sup> 50 m <sup>2</sup>