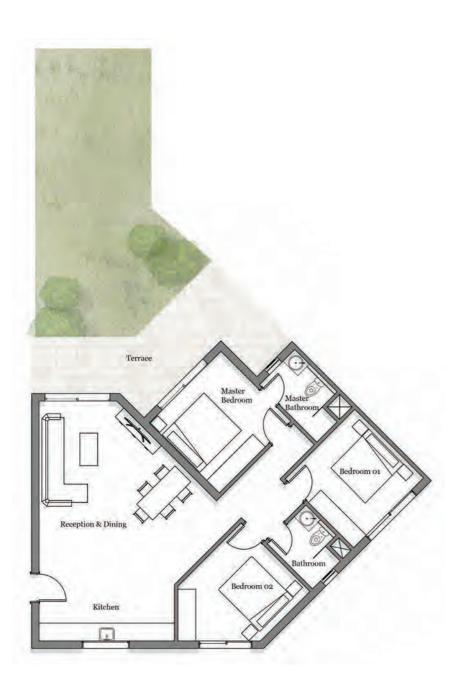

### THREE-BEDROOM APARTMENTS

In The Cribs Neighbourhood, there are 14 three-bedroom apartments that are either at ground, first, or second floor. The apartment is approximately 99sqm to 120sqm.

### THREE-BEDROOM TYPE B

TOTAL BUA 120 m<sup>2</sup>

GROUND FLOOR

FIRST FLOOR

### Space name

Reception & Dining Kitchen Master Bedroom Master Bathroom Bedroom 01 Bedroom 02 Bathroom

Average Terrace Average Garden

SECOND FLOOR

### Dimensions

| 5.00 > | 4.00  | m |
|--------|-------|---|
| 4.60 > | (1.90 | m |
| 3.45 > | 3.35  | m |
| 2.75>  | (1.70 | m |
| 3.35 > | 3.30  | m |
| 3.30>  | 3.00  | m |
| 2.15 > | (1.85 | m |

24 m <sup>2</sup> 41 m <sup>2</sup>