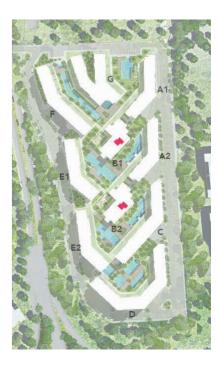

# MASTER PLAN

BUILDING D BUILDING E BUILDING F BUILDING G

The Cribs Neighbourhood has its own unique sense of architectural style; where less is more. Contemporary minimalism is the overall theme of the neighbourhood's architecture.