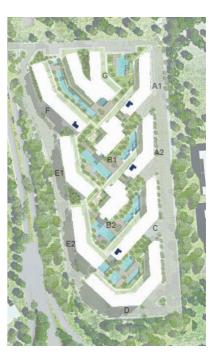

## A TOWN RICH WITH EXPERIENTIAL AMENITIES

#### SEAFRONT

1 Park Beach

#### 2 Marina

- 3 Terrace Beach
- 4 Central Beach
- 5 Cove Beach
- 6 Promenade

#### CENTRAL PARK

- 7 Leisure Lake
- 8 Central River
- 9 Education Zone
- 10 Sportsfield
- 11 Recreation Hub
- 17 School

DOWNTOWN

16 Sports Centre

12 Hotel

#### CLUBHOUSES

13 Downtown & College 14 Marina Retail Area 15 Convention Centre

- 18 Cove Clubhouse
- 19 Terrace Clubhouse
- 20 Beach Clubhouse

▲ Jefaira Entrance