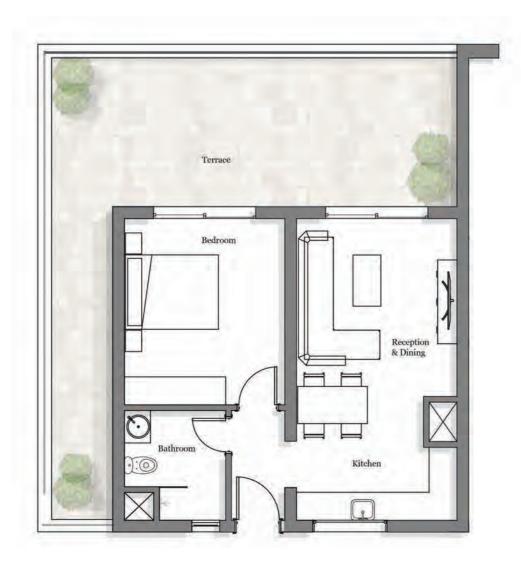

# ONE-BEDROOM APARTMENTS

In The Cribs Neighbourhood, there are 186 one-bedroom apartments that are either at ground, first, or second floor. The apartment is approximately 47sqm to 70sqm.

## ONE-BEDROOM TYPE A

TOTAL BUA 63 m<sup>2</sup>

**GROUND FLOOR** 

FIRST FLOOR

#### Space name

Reception & Dining Kitchen Bedroom Bathroom

Average Terrace Average Garden

> DISCLAIMER: All materials, dimensions and drawings are approximate. Information is subject to change without notice. Drawings are not to scale and actual usable floor space may vary from the state floor plans. The developer reserves the right to make revisions to the floor plans. All displayed garden and terrace areas vary according to unit locations in buildings and according to the project layout.

#### Dimensions

5.45 x 3.45 m 2.20 x 2.10 m 3.85 x 3.45 m 2.20 x 1.80 m

> 22 m <sup>2</sup> 50 m <sup>2</sup>