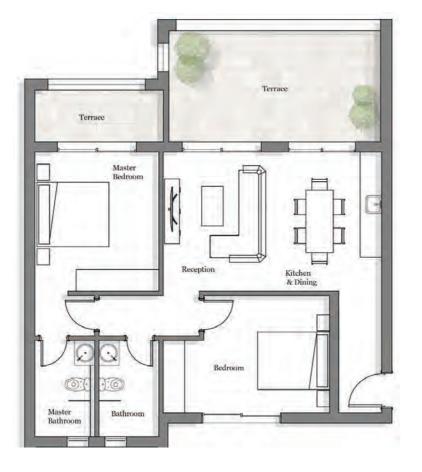

#### Space name

Reception & Dining Kitchen Bedroom Bathroom

Average Terrace Average Garden

> DISCLAIMER: All materials, dimensions and drawings are approximate. Information is subject to change without notice. Drawings are not to scale and actual usable floor space may vary from the state floor plans. The developer reserves the right to make revisions to the floor plans. All displayed garden and terrace areas vary according to unit locations in buildings and according to the project layout.

#### Dimensions

5.45 x 3.45 m 2.20 x 2.10 m 3.85 x 3.45 m 2.20 x 1.80 m

> 22 m <sup>2</sup> 50 m <sup>2</sup>