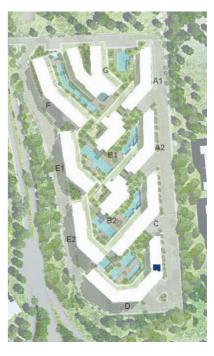

# MASTER PLAN

BUILDING D BUILDING E BUILDING F BUILDING G

The Cribs Neighbourhood has its own unique sense of architectural style; where less is more. Contemporary minimalism is the overall theme of the neighbourhood's architecture.