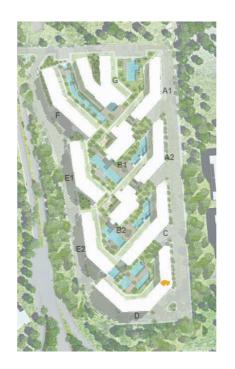

# MASTER PLAN

BUILDING D BUILDING E BUILDING F BUILDING G

The Cribs Neighbourhood has its own unique sense of architectural style; where less is more. Contemporary minimalism is the overall theme of the neighbourhood's architecture.