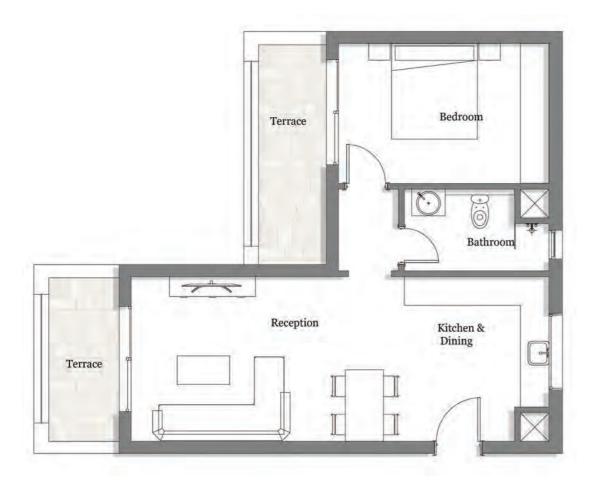

# ONE-BEDROOM APARTMENTS

In The Cribs Neighbourhood, there are 186 one-bedroom apartments that are either at ground, first, or second floor. The apartment is approximately 47sqm to 70sqm.

## ONE-BEDROOM TYPE A

TOTAL BUA 63 m<sup>2</sup>

**GROUND FLOOR** 

FIRST FLOOR

#### Space name

Reception & Dining Kitchen Bedroom Bathroom

Average Terrace Average Garden

> DISCLAIMER: All materials, dimensions and drawings are approximate. Information is subject to change without notice. Drawings are not to scale and actual usable floor space may vary from the state floor plans. The developer reserves the right to make revisions to the floor plans. All displayed garden and terrace areas vary according to unit locations in buildings and according to the project layout.