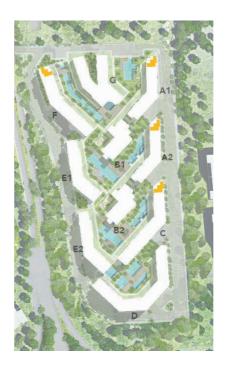

#### SEAFRONT

1 Park Beach

#### 2 Marina

- 3 Terrace Beach
- 4 Central Beach
- 5 Cove Beach
- 6 Promenade

#### CENTRAL PARK

- 7 Leisure Lake
- 8 Central River
- 9 Education Zone
- 10 Sportsfield
- 11 Recreation Hub
- 17 School

DOWNTOWN

16 Sports Centre

12 Hotel

#### CLUBHOUSES

13 Downtown & College 14 Marina Retail Area 15 Convention Centre

- 18 Cove Clubhouse
- 19 Terrace Clubhouse
- 20 Beach Clubhouse

▲ Jefaira Entrance