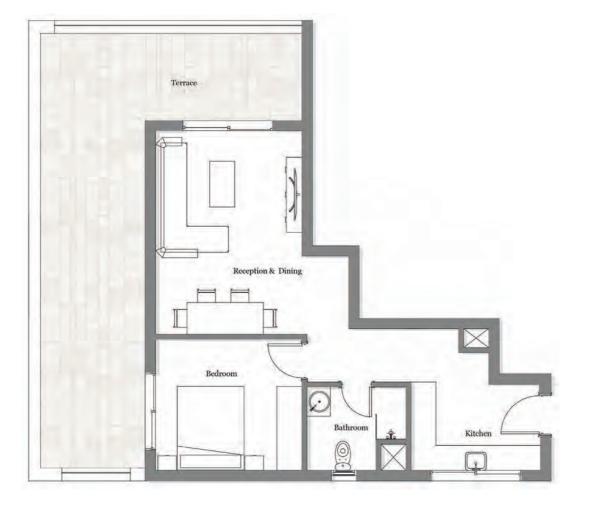

# ONE-BEDROOM APARTMENTS

In The Cribs Neighbourhood, there are 186 one-bedroom apartments that are either at ground, first, or second floor. The apartment is approximately 47sqm to 70sqm.

#### Space name

Reception & Dining Kitchen Bedroom Bathroom

Average Terrace Average Garden

> DISCLAIMER: All materials, dimensions and drawings are approximate. Information is subject to change without notice. Drawings are not to scale and actual usable floor space may vary from the state floor plans. The developer reserves the right to make revisions to the floor plans. All displayed garden and terrace areas vary according to unit locations in buildings and according to the project layout.

#### Dimensions

5.45 x 3.45 m 2.20 x 2.10 m 3.85 x 3.45 m 2.20 x 1.80 m

> 22 m <sup>2</sup> 50 m <sup>2</sup>