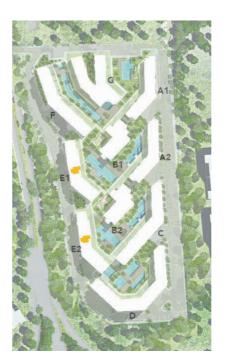

# MASTER PLAN

BUILDING D BUILDING E BUILDING F BUILDING G

The Cribs Neighbourhood has its own unique sense of architectural style; where less is more. Contemporary minimalism is the overall theme of the neighbourhood's architecture.