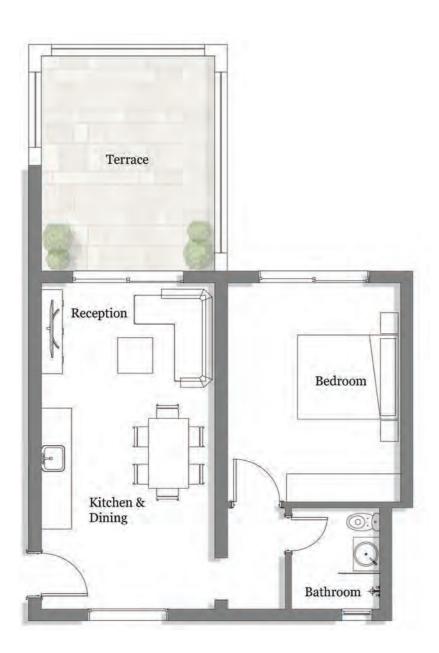

STUDIOS

In The Cribs Neighbourhood, there are 123 studios that are either at ground, first, or second floor. The studio is approximately 40sqm with 8sqm terraces.